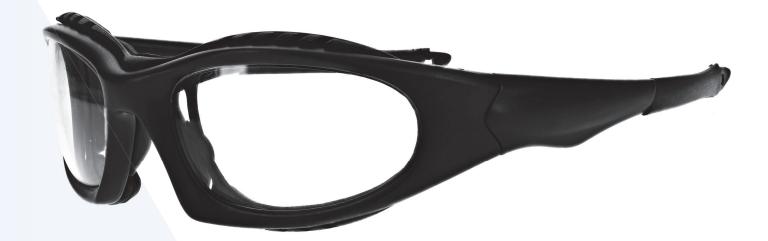

## **FRAME INFORMATION**

The 1362 Radiation Safety Glasses feature high-quality, distortion-free SF-6 Schott glass radiation-reducing lenses with 0.75mm Pb lead equivalency protection. The 1362 radiation safety glasses have clear CE Certified Lens and weigh 79g. They are also prescription available. Plus, the 1362 radiation glasses are made of high-quality plastic, featuring a durable and lightweight wrap-around frame. In addition, these Phillips Safety lead glasses feature rubberized nosepads, rubberized temple bars, and a foam gasket. They are available in black.