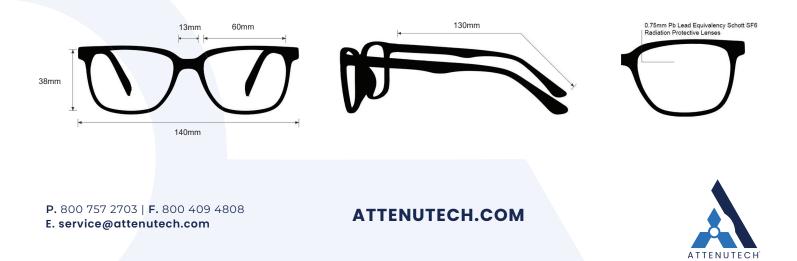

SIZE: 60-13-130 WEIGHT: 79g PROTECTION LEVEL: 0.75mm Pb Eq lens COLOR: Black MATERIAL: Plastic SHAPE: Wrap Around PRESCRIPTION AVAILABLE: Yes