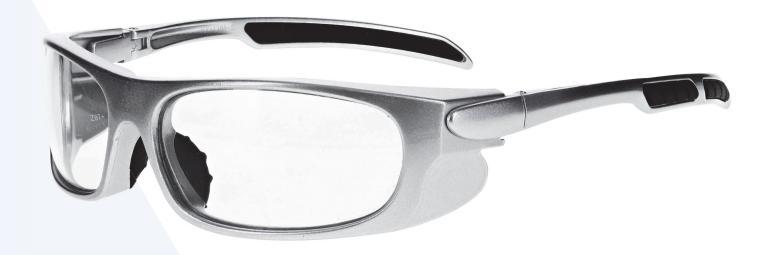

## FRAME INFORMATION

The Model 1388 Radiation Glasses feature high-quality, distortion-free SF-6 Schott glass radiation-reducing lenses with 0.75mm Pb lead equivalency protection and 0.50mm Pb lead equivalency lateral protection. The 1388 radiation safety glasses have clear CE Certified Lens and weigh 75g. They are non-prescription. Plus, the 1388 radiation glasses are made of high-quality plastic, featuring a durable and lightweight wrap-around frame. In addition, these Phillips Safety lead glasses feature rubberized nosepads and rubberized temple bars for superior comfort, and leaded side shields. They are available in silver.

**SIZE:** 60-15-130

WEIGHT: 75g

PROTECTION LEVEL: 0.75mm Pb Eq lens

**COLOR:** Silver

MATERIAL: Plastic

**SHAPE:** Wrap Around

PRESCRIPTION AVAILABLE: No

P. 800 757 2703 | F. 800 409 4808 E. service@attenutech.com