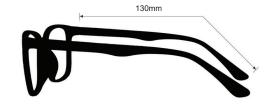

**SIZE:** 60-15-130

WEIGHT: 75g

PROTECTION LEVEL: 0.75mm Pb Eq lens

**COLOR:** Silver

MATERIAL: Plastic

**SHAPE:** Wrap Around

PRESCRIPTION AVAILABLE: No

P. 800 757 2703 | F. 800 409 4808 E. service@attenutech.com