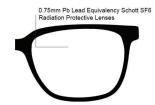

## FRAME INFORMATION

The Model 1388 Radiation Glasses feature high-quality, distortion-free SF-6 Schott glass radiation-reducing lenses with 0.75mm Pb lead equivalency protection and 0.50mm Pb lead equivalency lateral protection. The 1388 radiation safety glasses have clear CE Certified Lens and weigh 75g. They are non-prescription. Plus, the 1388 radiation glasses are made of high-quality plastic, featuring a durable and lightweight wrap-around frame. In addition, these Phillips Safety lead glasses feature rubberized nosepads and rubberized temple bars for superior comfort, and leaded side shields. They are available in silver.