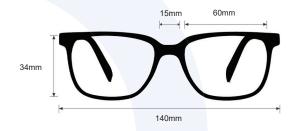

**SIZE:** 60-15-130

WEIGHT: 75g

PROTECTION LEVEL: 0.75mm Pb Eq lens

**COLOR:** Silver

MATERIAL: Plastic

**SHAPE:** Wrap Around

PRESCRIPTION AVAILABLE: No

P. 800 757 2703 | F. 800 409 4808 E. service@attenutech.com