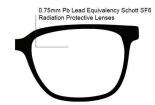

## FRAME INFORMATION

The Model 16001 Radiation Safety Glasses feature high-quality, distortion-free SF-6 Schott glass radiation-reducing lenses with 0.75mm Pb lead equivalency protection. The 16001 radiation safety glasses have clear CE Certified Lens and weigh 70g. They are also prescription available. Plus, the 16001 radiation glasses are made of high-quality plastic, featuring a durable and lightweight wrap-around frame. In addition, these Phillips Safety lead glasses feature adjustable rubberized nosepads and rubberized temple bars. They are available in black/blue.

**SIZE:** 55-20-120

WEIGHT: 70g

PROTECTION LEVEL: 0.75mm Pb Eq lens

**COLOR:** Black/Blue

MATERIAL: Plastic

SHAPE: Wrap Around

PRESCRIPTION AVAILABLE: Yes

P. 800 757 2703 | F. 800 409 4808 E. service@attenutech.com