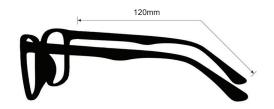

**SIZE:** 55-20-120

WEIGHT: 70g

PROTECTION LEVEL: 0.75mm Pb Eq lens

**COLOR:** Black/Blue

MATERIAL: Plastic

SHAPE: Wrap Around

PRESCRIPTION AVAILABLE: Yes

P. 800 757 2703 | F. 800 409 4808 E. service@attenutech.com