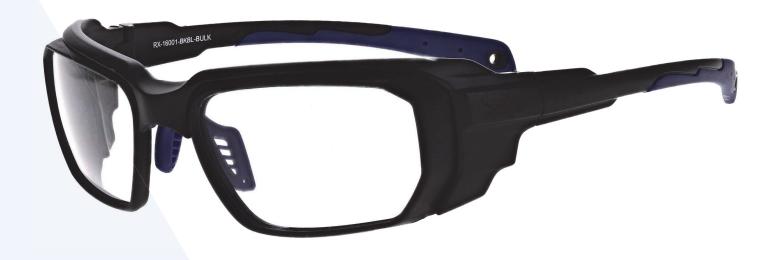

## FRAME INFORMATION

The Model 16001 Radiation Safety Glasses feature high-quality, distortion-free SF-6 Schott glass radiation-reducing lenses with 0.75mm Pb lead equivalency protection. The 16001 radiation safety glasses have clear CE Certified Lens and weigh 70g. They are also prescription available. Plus, the 16001 radiation glasses are made of high-quality plastic, featuring a durable and lightweight wrap-around frame. In addition, these Phillips Safety lead glasses feature adjustable rubberized nosepads and rubberized temple bars. They are available in black/blue.

**SIZE:** 55-20-120

WEIGHT: 70g

PROTECTION LEVEL: 0.75mm Pb Eq lens

**COLOR:** Black/Blue

MATERIAL: Plastic

SHAPE: Wrap Around

PRESCRIPTION AVAILABLE: Yes

P. 800 757 2703 | F. 800 409 4808 E. service@attenutech.com