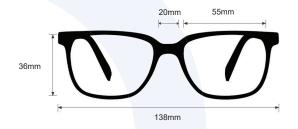

**SIZE:** 55-20-120

WEIGHT: 70g

PROTECTION LEVEL: 0.75mm Pb Eq lens

**COLOR:** Black/Blue

MATERIAL: Plastic

SHAPE: Wrap Around

PRESCRIPTION AVAILABLE: Yes

P. 800 757 2703 | F. 800 409 4808 E. service@attenutech.com