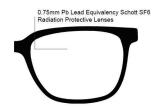

## FRAME INFORMATION

The Model 230 Radiation Safety Glasses feature high-quality, distortion-free SF-6 Schott glass radiation-reducing lenses with 0.75mm Pb lead equivalency protection. The 230 radiation safety glasses have clear CE Certified Lens and weigh 72g. They are also prescription available. Plus, the 230 radiation glasses are made of high-quality plastic, featuring a durable and lightweight oval frame. In addition, these Phillips Safety lead glasses feature rubberized temple bars and a saddle bridge. They are available in red/black.

**SIZE:** 55-17-130

WEIGHT: 72g

PROTECTION LEVEL: 0.75mm Pb Eq lens

**COLOR:** Red/Black

MATERIAL: Plastic

SHAPE: Oval

PRESCRIPTION AVAILABLE: Yes

**P.** 800 757 2703 | **F.** 800 409 4808