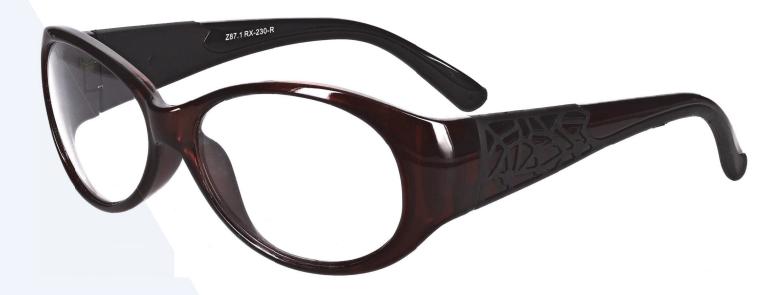

## FRAME INFORMATION

The Model 230 Radiation Safety Glasses feature high-quality, distortion-free SF-6 Schott glass radiation-reducing lenses with 0.75mm Pb lead equivalency protection. The 230 radiation safety glasses have clear CE Certified Lens and weigh 72g. They are also prescription available. Plus, the 230 radiation glasses are made of high-quality plastic, featuring a durable and lightweight oval frame. In addition, these Phillips Safety lead glasses feature rubberized temple bars and a saddle bridge. They are available in red/black.

**SIZE:** 55-17-130

WEIGHT: 72g

PROTECTION LEVEL: 0.75mm Pb Eq lens

**COLOR:** Red/Black

MATERIAL: Plastic

SHAPE: Oval

PRESCRIPTION AVAILABLE: Yes

**P.** 800 757 2703 | **F.** 800 409 4808