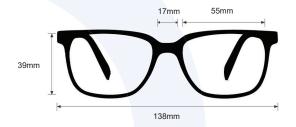

**SIZE:** 55-17-130

WEIGHT: 72g

PROTECTION LEVEL: 0.75mm Pb Eq lens

**COLOR:** Red/Black

MATERIAL: Plastic

SHAPE: Oval

PRESCRIPTION AVAILABLE: Yes

**P.** 800 757 2703 | **F.** 800 409 4808