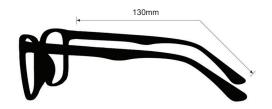

**SIZE:** 55-17-130

WEIGHT: 72g

PROTECTION LEVEL: 0.75mm Pb Eq lens

**COLOR:** Red/Black

MATERIAL: Plastic

SHAPE: Oval

PRESCRIPTION AVAILABLE: Yes

**P.** 800 757 2703 | **F.** 800 409 4808