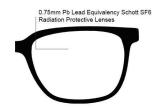

## FRAME INFORMATION

The Model 375 Radiation Safety Glasses feature high-quality, distortion-free SF-6 Schott glass radiation-reducing lenses with 0.75mm Pb lead equivalency protection. The 375 radiation safety glasses have clear CE Certified Lens and weigh 67g. They are also prescription available. Plus, the 375 radiation glasses are made of high-quality plastic, featuring a durable and lightweight rectangular, wrap-around frame. In addition, these Phillips Safety lead glasses feature a saddle bridge. They are available in black and tortoise.

**SIZE:** 54-18-132

WEIGHT: 67g

PROTECTION LEVEL: 0.75mm Pb Eq lens

**COLOR:** Black, Tortoise

MATERIAL: Plastic

SHAPE: Rectangle, Wrap Around

PRESCRIPTION AVAILABLE: Yes

E. service@attenutech.com