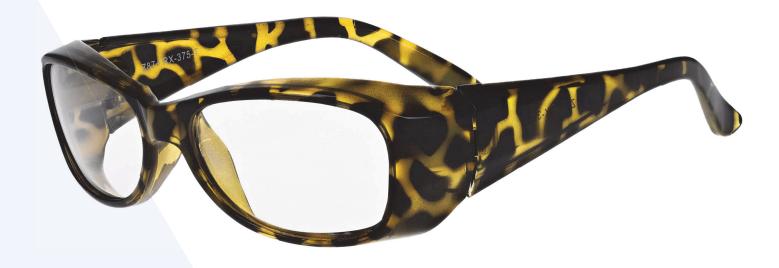

## FRAME INFORMATION

The Model 375 Radiation Safety Glasses feature high-quality, distortion-free SF-6 Schott glass radiation-reducing lenses with 0.75mm Pb lead equivalency protection. The 375 radiation safety glasses have clear CE Certified Lens and weigh 67g. They are also prescription available. Plus, the 375 radiation glasses are made of high-quality plastic, featuring a durable and lightweight rectangular, wrap-around frame. In addition, these Phillips Safety lead glasses feature a saddle bridge. They are available in black and tortoise.

**SIZE:** 54-18-132

WEIGHT: 67g

PROTECTION LEVEL: 0.75mm Pb Eq lens

**COLOR:** Black, Tortoise

MATERIAL: Plastic

SHAPE: Rectangle, Wrap Around

PRESCRIPTION AVAILABLE: Yes

E. service@attenutech.com