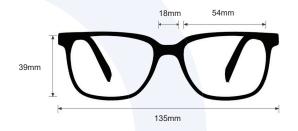

**SIZE:** 54-18-132

WEIGHT: 67g

PROTECTION LEVEL: 0.75mm Pb Eq lens

**COLOR:** Black, Tortoise

MATERIAL: Plastic

SHAPE: Rectangle, Wrap Around

PRESCRIPTION AVAILABLE: Yes

E. service@attenutech.com