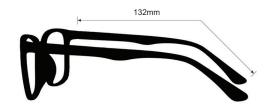

**SIZE:** 54-18-132

WEIGHT: 67g

PROTECTION LEVEL: 0.75mm Pb Eq lens

**COLOR:** Black, Tortoise

MATERIAL: Plastic

SHAPE: Rectangle, Wrap Around

PRESCRIPTION AVAILABLE: Yes

E. service@attenutech.com