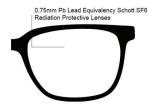

## **FRAME INFORMATION**

The Model EGM Radiation Safety Glasses feature high-quality, distortion-free SF-6 Schott glass radiation-reducing lenses with 0.75mm Pb lead equivalency protection. The EGM radiation safety glasses have clear CE Certified Lens and weigh 87.8g. They are also prescription available. Plus, the EGM radiation glasses are made of high-quality plastic, featuring a durable and lightweight rectangular, wrap-around frame. In addition, these Phillips Safety lead glasses feature rubberized nosepads and rubberized temple bars. They are available in three colors: black, gray, and red.

**SIZE:** 53-16-122

WEIGHT: 87.8g

PROTECTION LEVEL: 0.75mm Pb Eq lens

**COLOR:** 3 colors available

MATERIAL: Plastic

SHAPE: Rectangle, Wrap Around

PRESCRIPTION AVAILABLE: Yes

**P.** 800 757 2703 | **F.** 800 409 4808