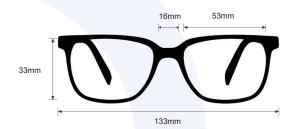

**SIZE:** 53-16-122

WEIGHT: 87.8g

PROTECTION LEVEL: 0.75mm Pb Eq lens

**COLOR:** 3 colors available

MATERIAL: Plastic

SHAPE: Rectangle, Wrap Around

PRESCRIPTION AVAILABLE: Yes

**P.** 800 757 2703 | **F.** 800 409 4808