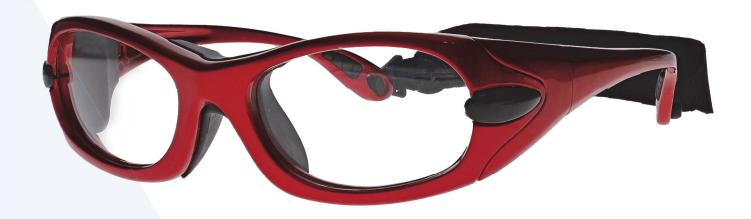

## **FRAME INFORMATION**

The Model EGM Radiation Safety Glasses feature high-quality, distortion-free SF-6 Schott glass radiation-reducing lenses with 0.75mm Pb lead equivalency protection. The EGM radiation safety glasses have clear CE Certified Lens and weigh 87.8g. They are also prescription available. Plus, the EGM radiation glasses are made of high-quality plastic, featuring a durable and lightweight rectangular, wrap-around frame. In addition, these Phillips Safety lead glasses feature rubberized nosepads and rubberized temple bars. They are available in three colors: black, gray, and red.

**SIZE:** 53-16-122

WEIGHT: 87.8g

PROTECTION LEVEL: 0.75mm Pb Eq lens

**COLOR:** 3 colors available

MATERIAL: Plastic

SHAPE: Rectangle, Wrap Around

PRESCRIPTION AVAILABLE: Yes

**P.** 800 757 2703 | **F.** 800 409 4808