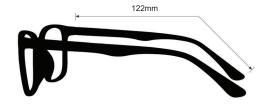

**SIZE:** 53-16-122

WEIGHT: 87.8g

PROTECTION LEVEL: 0.75mm Pb Eq lens

**COLOR:** 3 colors available

MATERIAL: Plastic

SHAPE: Rectangle, Wrap Around

PRESCRIPTION AVAILABLE: Yes

**P.** 800 757 2703 | **F.** 800 409 4808