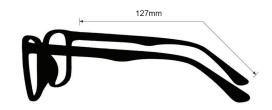

**SIZE:** 63-20-127

WEIGHT: 78G

PROTECTION LEVEL: 0.75mm Pb Eq lens

**COLOR:** Black, Silver

MATERIAL: Plastic

SHAPE: Wrap Around

**PRESCRIPTION AVAILABLE: No** 

**P.** 800 757 2703 | **F.** 800 409 4808