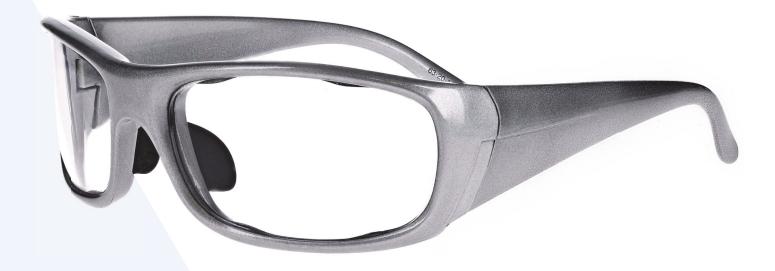

## FRAME INFORMATION

The Model P820 Radiation Safety Glasses feature high-quality, distortion-free SF-6 Schott glass radiation-reducing lenses with 0.75mm Pb lead equivalency protection. The P820 radiation safety glasses have clear CE Certified Lens and weigh 78g. They are not prescription available. Plus, the P820 radiation glasses are made of high-quality plastic, featuring a durable and lightweight wrap-around frame. In addition, these Phillips Safety lead glasses feature rubberized nosepads for superior comfort. They are available in two colors: black and silver.

**SIZE:** 63-20-127

WEIGHT: 78G

PROTECTION LEVEL: 0.75mm Pb Eq lens

**COLOR:** Black, Silver

MATERIAL: Plastic

SHAPE: Wrap Around

**PRESCRIPTION AVAILABLE: No** 

**P.** 800 757 2703 | **F.** 800 409 4808