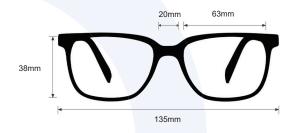

**SIZE:** 63-20-127

WEIGHT: 78G

PROTECTION LEVEL: 0.75mm Pb Eq lens

**COLOR:** Black, Silver

MATERIAL: Plastic

SHAPE: Wrap Around

**PRESCRIPTION AVAILABLE: No** 

**P.** 800 757 2703 | **F.** 800 409 4808