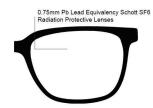

## FRAME INFORMATION

The Model P820 Radiation Safety Glasses feature high-quality, distortion-free SF-6 Schott glass radiation-reducing lenses with 0.75mm Pb lead equivalency protection. The P820 radiation safety glasses have clear CE Certified Lens and weigh 78g. They are not prescription available. Plus, the P820 radiation glasses are made of high-quality plastic, featuring a durable and lightweight wrap-around frame. In addition, these Phillips Safety lead glasses feature rubberized nosepads for superior comfort. They are available in two colors: black and silver.

**SIZE:** 63-20-127

WEIGHT: 78G

PROTECTION LEVEL: 0.75mm Pb Eq lens

**COLOR:** Black, Silver

MATERIAL: Plastic

SHAPE: Wrap Around

**PRESCRIPTION AVAILABLE: No** 

**P.** 800 757 2703 | **F.** 800 409 4808