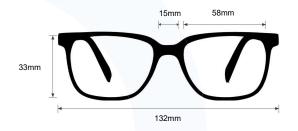

**SIZE:** 58-15-125

WEIGHT: 69g

PROTECTION LEVEL: 0.75mm Pb Eq lens

**COLOR:** 2 available colors

MATERIAL: Plastic

SHAPE: Wrap Around

**PRESCRIPTION AVAILABLE: No** 

**P.** 800 757 2703 | **F.** 800 409 4808