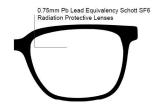

## FRAME INFORMATION

The Radiation Safety Glasses Model 1171 feature high quality, distortion-free SF-6 Schott glass radiation-reducing lenses with 0.75mm Pb lead equivalency protection. The 1171 lead glasses are available in red and black. Made of high-quality plastic, it is a durable and lightweight wrap around frame. The 1171 radiation glasses feature a foam eyecup, rubberized nosepads and rubberized temple tips. These Phillips Safety radiation glasses have clear CE Certified Lens and weight 69g. Plus, these radiation glasses 1171 are non-prescription.

**SIZE:** 58-15-125

WEIGHT: 69g

PROTECTION LEVEL: 0.75mm Pb Eq lens

**COLOR:** 2 available colors

MATERIAL: Plastic

SHAPE: Wrap Around

**PRESCRIPTION AVAILABLE: No** 

**P.** 800 757 2703 | **F.** 800 409 4808