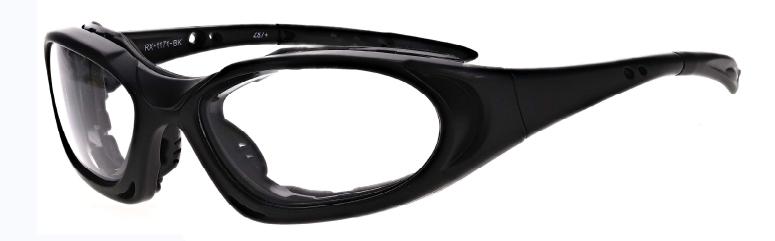

## FRAME INFORMATION

The Radiation Safety Glasses Model 1171 feature high quality, distortion-free SF-6 Schott glass radiation-reducing lenses with 0.75mm Pb lead equivalency protection. The 1171 lead glasses are available in red and black. Made of high-quality plastic, it is a durable and lightweight wrap around frame. The 1171 radiation glasses feature a foam eyecup, rubberized nosepads and rubberized temple tips. These Phillips Safety radiation glasses have clear CE Certified Lens and weight 69g. Plus, these radiation glasses 1171 are non-prescription.

**SIZE:** 58-15-125

WEIGHT: 69g

PROTECTION LEVEL: 0.75mm Pb Eq lens

**COLOR:** 2 available colors

MATERIAL: Plastic

SHAPE: Wrap Around

**PRESCRIPTION AVAILABLE: No** 

**P.** 800 757 2703 | **F.** 800 409 4808