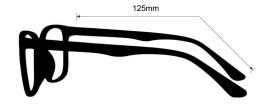

**SIZE:** 58-15-125

WEIGHT: 69g

PROTECTION LEVEL: 0.75mm Pb Eq lens

**COLOR:** 2 available colors

MATERIAL: Plastic

SHAPE: Wrap Around

**PRESCRIPTION AVAILABLE: No** 

**P.** 800 757 2703 | **F.** 800 409 4808