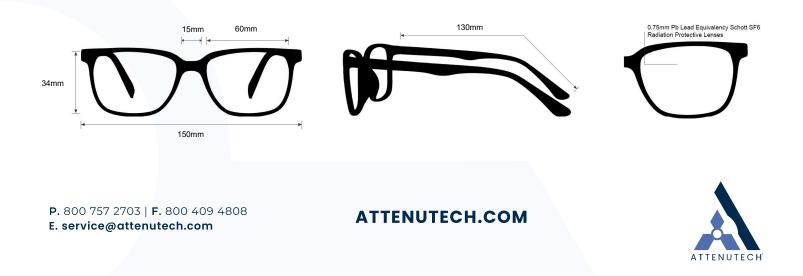

## **FRAME INFORMATION**

The Model 1388 Radiation Glasses feature high-quality, distortion-free SF-6 Schott glass radiation-reducing lenses with 0.75mm Pb lead equivalency protection and 0.50mm Pb lead equivalency lateral protection. The 1388 radiation safety glasses have clear CE Certified Lens and weigh 75g. Plus, the 1388 radiation glasses are made of high-quality plastic, featuring a durable and lightweight wrap-around frame. In addition, these Phillips Safety lead glasses feature rubberized nosepads and rubberized temple bars for superior comfort, and leaded side shields. They are available in black and silver, and are non-prescription.

SIZE: 60-15-130 WEIGHT: 75g PROTECTION LEVEL: 0.75mm Pb Eq lens COLOR: 2 available colors MATERIAL: Plastic SHAPE: Wrap Around PRESCRIPTION AVAILABLE: No