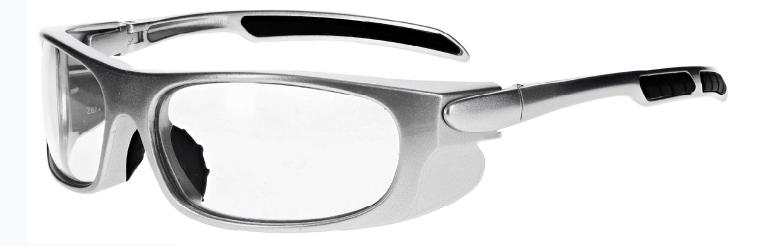

## **FRAME INFORMATION**

The Model 1388 Radiation Glasses feature high-quality, distortion-free SF-6 Schott glass radiation-reducing lenses with 0.75mm Pb lead equivalency protection and 0.50mm Pb lead equivalency lateral protection. The 1388 radiation safety glasses have clear CE Certified Lens and weigh 75g. Plus, the 1388 radiation glasses are made of high-quality plastic, featuring a durable and lightweight wrap-around frame. In addition, these Phillips Safety lead glasses feature rubberized nosepads and rubberized temple bars for superior comfort, and leaded side shields. They are available in black and silver, and are non-prescription.

SIZE: 60-15-130 WEIGHT: 75g PROTECTION LEVEL: 0.75mm Pb Eq lens COLOR: 2 available colors MATERIAL: Plastic SHAPE: Wrap Around PRESCRIPTION AVAILABLE: No