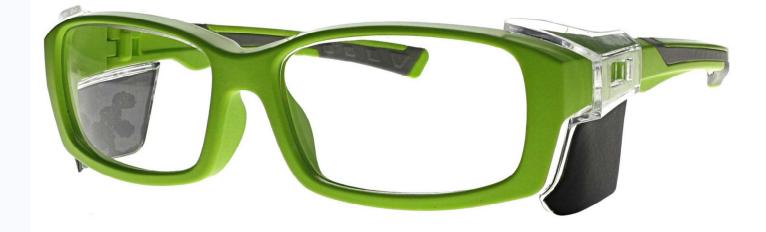

## **FRAME INFORMATION**

The Radiation Safety Glasses Model 17011 feature high quality, distortion-free SF-6 Schott glass radiation-reducing lenses with 0.75mm Pb lead equivalency protection. These lead glasses also provide 0.50mm Pb lead equivalency lateral protection. The 17011 lead glasses have clear CE Certified Lens and weight 76g. These Phillips Safety prescription radiation glasses are available in black with orange and green. Made of high-quality plastic, it is a durable and lightweight rectangular frame. The 17011 radiation glasses feature side shields and are prescription available.

SIZE: 53-15-124 WEIGHT: 76g PROTECTION LEVEL: 0.75mm Pb Eq lens COLOR: 2 available colors MATERIAL: Plastic SHAPE: Rectangle PRESCRIPTION AVAILABLE: Yes