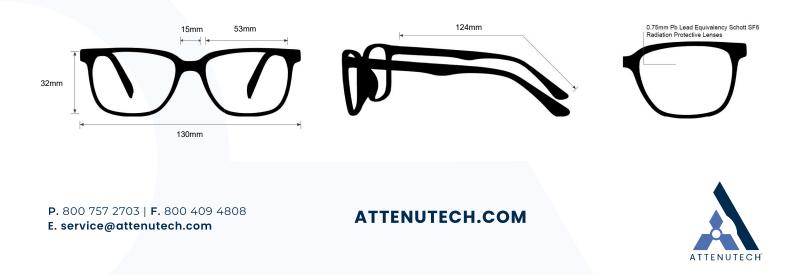

## **FRAME INFORMATION**

The Radiation Safety Glasses Model 17011 feature high quality, distortion-free SF-6 Schott glass radiation-reducing lenses with 0.75mm Pb lead equivalency protection. These lead glasses also provide 0.50mm Pb lead equivalency lateral protection. The 17011 lead glasses have clear CE Certified Lens and weight 76g. These Phillips Safety prescription radiation glasses are available in black with orange and green. Made of high-quality plastic, it is a durable and lightweight rectangular frame. The 17011 radiation glasses feature side shields and are prescription available.

SIZE: 53-15-124 WEIGHT: 76g PROTECTION LEVEL: 0.75mm Pb Eq lens COLOR: 2 available colors MATERIAL: Plastic SHAPE: Rectangle PRESCRIPTION AVAILABLE: Yes