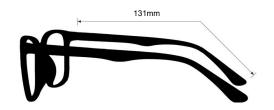

**SIZE:** 60-18-131

WEIGHT: 87g

PROTECTION LEVEL: 0.75mm Pb Eq lens

**COLOR:** Black

MATERIAL: Plastic

SHAPE: Wrap Around

PRESCRIPTION AVAILABLE: Yes

E. service@attenutech.com