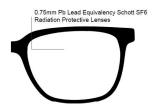

## FRAME INFORMATION

The radiation glasses 39 feature high quality, distortion-free SF-6 Schott glass radiation-reducing lenses with 0.75mm Pb lead equivalency protection. The 39 lead glasses sare available in black. These radiation glasses 39 are prescription available. Made of high-quality plastic, it is a durable and lightweight wrap around frame. These Phillips Safety prescription radiation glasses have clear CE Certified Lens and weight 87g.

**SIZE:** 60-18-131

WEIGHT: 87g

PROTECTION LEVEL: 0.75mm Pb Eq lens

**COLOR:** Black

MATERIAL: Plastic

SHAPE: Wrap Around

PRESCRIPTION AVAILABLE: Yes

E. service@attenutech.com