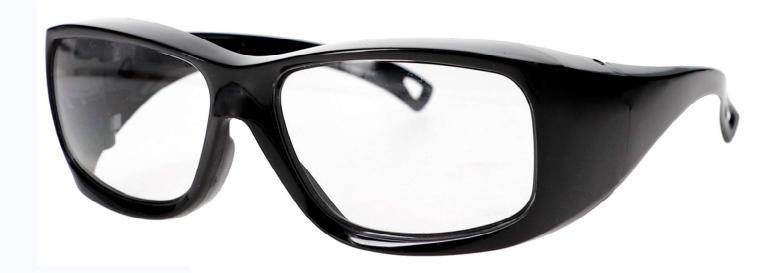

## FRAME INFORMATION

The radiation glasses 39 feature high quality, distortion-free SF-6 Schott glass radiation-reducing lenses with 0.75mm Pb lead equivalency protection. The 39 lead glasses sare available in black. These radiation glasses 39 are prescription available. Made of high-quality plastic, it is a durable and lightweight wrap around frame. These Phillips Safety prescription radiation glasses have clear CE Certified Lens and weight 87g.

**SIZE:** 60-18-131

WEIGHT: 87g

PROTECTION LEVEL: 0.75mm Pb Eq lens

**COLOR:** Black

MATERIAL: Plastic

SHAPE: Wrap Around

PRESCRIPTION AVAILABLE: Yes

E. service@attenutech.com