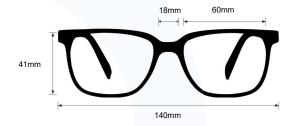

**SIZE:** 60-18-131

WEIGHT: 87g

PROTECTION LEVEL: 0.75mm Pb Eq lens

**COLOR:** Black

MATERIAL: Plastic

SHAPE: Wrap Around

PRESCRIPTION AVAILABLE: Yes

E. service@attenutech.com