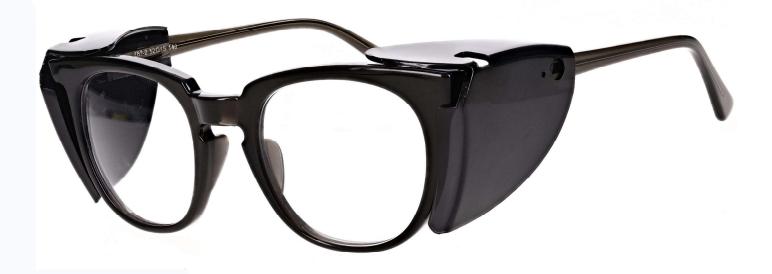

## **FRAME INFORMATION**

The Model 70-PC Radiation Glasses, is a round frame with prescription available. These high quality radiation leaded glasses are lightweight made of TR-90 nylon. Plus, the radiation reducing lenses are made from distortion free SF-6 Schott glass lenses and offer a protection level of .75mm Pb lead equivalency. The Radiation Safety Glasses Model 70-PC are available in Transparent Black. In addition, these Lead Glasses offer a .50mmPb lateral protection and removable side shields.