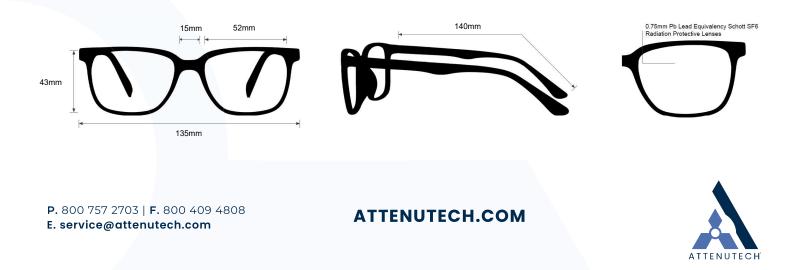

SIZE: 52-15-140 WEIGHT: 82.7g PROTECTION LEVEL: 0.75mm Pb Eq lens COLOR: Black MATERIAL: Plastic SHAPE: Wayfarer PRESCRIPTION AVAILABLE: Yes