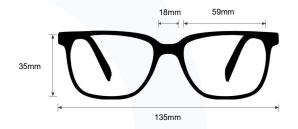

**SIZE:** 59-18-120

WEIGHT: 70g

PROTECTION LEVEL: 0.75mm Pb Eq lens

**COLOR:** 3 available colors

MATERIAL: Plastic

SHAPE: Wrap around

PRESCRIPTION AVAILABLE: Yes

E. service@attenutech.com