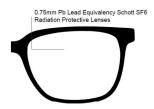

## FRAME INFORMATION

The Radiation Safety Glasses Model 703 feature high quality, distortion-free SF-6 Schott glass radiation-reducing lenses with 0.75mm Pb lead equivalency protection. The 703 lead glasses are available in black, brown fade, and charcoal gray. These radiation glasses 703 are non-prescription. Made of high-quality plastic, it is a durable and lightweight wrap around frame. The 703 radiation glasses feature rubberized nosepads. These Phillips Safety radiation glasses have clear CE Certified Lens and weight 70g.

**SIZE:** 59-18-120

WEIGHT: 70g

PROTECTION LEVEL: 0.75mm Pb Eq lens

**COLOR:** 3 available colors

MATERIAL: Plastic

SHAPE: Wrap around

PRESCRIPTION AVAILABLE: Yes

E. service@attenutech.com