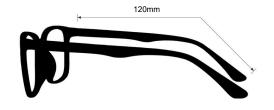

**SIZE:** 59-18-120

WEIGHT: 70g

PROTECTION LEVEL: 0.75mm Pb Eq lens

**COLOR:** 3 available colors

MATERIAL: Plastic

SHAPE: Wrap around

PRESCRIPTION AVAILABLE: Yes

E. service@attenutech.com