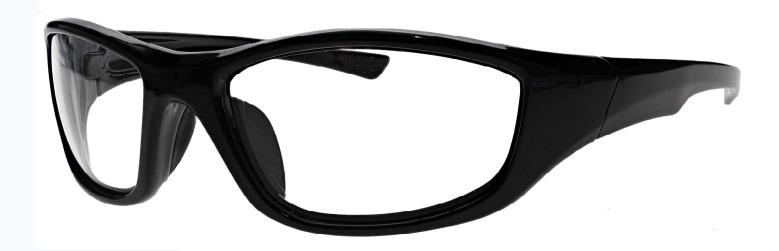

## FRAME INFORMATION

The Radiation Safety Glasses Model 703 feature high quality, distortion-free SF-6 Schott glass radiation-reducing lenses with 0.75mm Pb lead equivalency protection. The 703 lead glasses are available in black, brown fade, and charcoal gray. These radiation glasses 703 are non-prescription. Made of high-quality plastic, it is a durable and lightweight wrap around frame. The 703 radiation glasses feature rubberized nosepads. These Phillips Safety radiation glasses have clear CE Certified Lens and weight 70g.