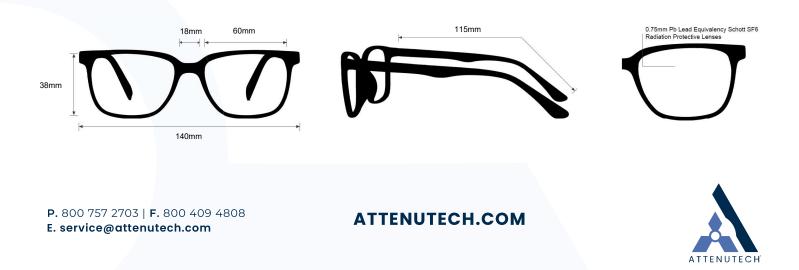

SIZE: 60-18-115 WEIGHT: 70g PROTECTION LEVEL: 0.75mm Pb Eq lens COLOR: 2 available colors MATERIAL: Plastic SHAPE: Wrap Around

PRESCRIPTION AVAILABLE: No