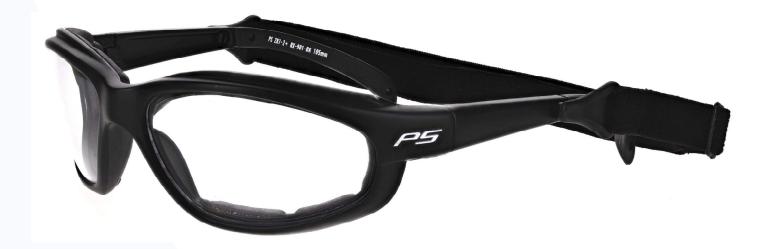

## **FRAME INFORMATION**

The radiation glasses 901 feature high quality, distortion-free SF-6 Schott glass radiation-reducing lenses with 0.75mm Pb lead equivalency protection. The 901 lead glasses are available in black and are prescription available. Made of high-quality plastic, it is a durable and lightweight wrap around frame. The 901 radiation glasses feature a foam eyecup and a removable strap. These Phillips Safety prescription radiation glasses have clear CE Certified Lens and weight 70g.

SIZE: 60-18-115 WEIGHT: 70g PROTECTION LEVEL: 0.75mm Pb Eq lens COLOR: 2 available colors MATERIAL: Plastic SHAPE: Wrap Around

PRESCRIPTION AVAILABLE: No