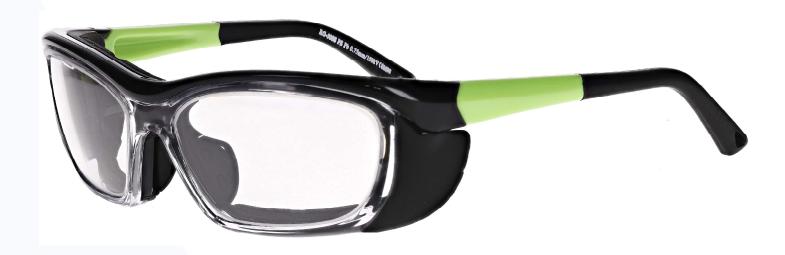

## FRAME INFORMATION

The Model EX-601 Radiation Glasses, is a rectangular frame with prescription available. These high quality radiation leaded glasses are lightweight made of TR-90 nylon. Plus, the radiation reducing lenses are made from distortion free SF-6 Schott glass lenses and offer a protection level of .75mm Pb lead equivalency. The Radiation Safety Glasses Model EX-601 are available in Black, Black with Foam Gasket and Matte Apple Green with Foam Gasket. In addition, these Lead Glasses offer a .50mmPb lateral protection and a CE Certified, and weight 76.3 g or 88.3 g with the foam gasket.

**SIZE:** 54-17-130

WEIGHT: 76.3g | 88.3g

PROTECTION LEVEL: 0.75mm Pb Eq lens

**COLOR:** 3 available colors

MATERIAL: Plastic

SHAPE: Rectangle

PRESCRIPTION AVAILABLE: Yes

E. service@attenutech.com