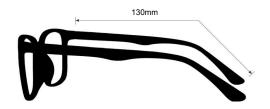

**SIZE:** 54-17-130

WEIGHT: 76.3g | 88.3g

PROTECTION LEVEL: 0.75mm Pb Eq lens

**COLOR:** 3 available colors

MATERIAL: Plastic

SHAPE: Rectangle

PRESCRIPTION AVAILABLE: Yes

E. service@attenutech.com