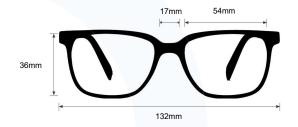

**SIZE:** 54-17-130

WEIGHT: 76.3g | 88.3g

PROTECTION LEVEL: 0.75mm Pb Eq lens

**COLOR:** 3 available colors

MATERIAL: Plastic

SHAPE: Rectangle

PRESCRIPTION AVAILABLE: Yes

E. service@attenutech.com