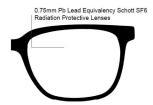

## FRAME INFORMATION

The Model EX-601 Radiation Glasses, is a rectangular frame with prescription available. These high quality radiation leaded glasses are lightweight made of TR-90 nylon. Plus, the radiation reducing lenses are made from distortion free SF-6 Schott glass lenses and offer a protection level of .75mm Pb lead equivalency. The Radiation Safety Glasses Model EX-601 are available in Black, Black with Foam Gasket and Matte Apple Green with Foam Gasket. In addition, these Lead Glasses offer a .50mmPb lateral protection and a CE Certified, and weight 76.3 g or 88.3 g with the foam gasket.

**SIZE:** 54-17-130

WEIGHT: 76.3g | 88.3g

PROTECTION LEVEL: 0.75mm Pb Eq lens

**COLOR:** 3 available colors

MATERIAL: Plastic

SHAPE: Rectangle

PRESCRIPTION AVAILABLE: Yes

E. service@attenutech.com