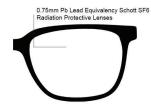

## FRAME INFORMATION

The Radiation Safety Glasses Model OP23 feature high quality, distortion-free SF-6 Schott glass radiation-reducing lenses with 0.75mm Pb lead equivalency protection and 0.50mmPb lateral protection. The OP23 lead glasses have clear CE Certified Lens and weight 73g. These radiation glasses OP23 are prescription available. Made of high-quality plastic, it is a durable and lightweight wraparound frame. The OP23 radiation glasses feature rubberized temple bars. These Phillips Safety prescription radiation glasses are available in black and blue.