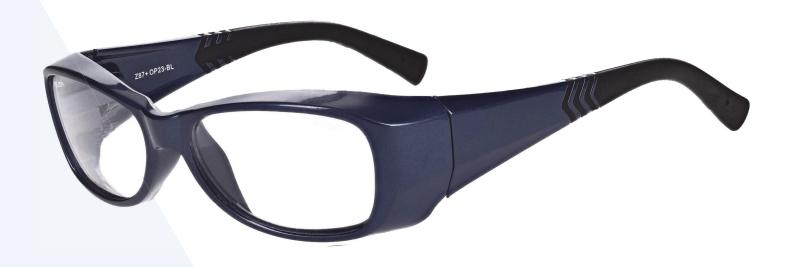

## FRAME INFORMATION

The Radiation Safety Glasses Model OP23 feature high quality, distortion-free SF-6 Schott glass radiation-reducing lenses with 0.75mm Pb lead equivalency protection and 0.50mmPb lateral protection. The OP23 lead glasses have clear CE Certified Lens and weight 73g. These radiation glasses OP23 are prescription available. Made of high-quality plastic, it is a durable and lightweight wraparound frame. The OP23 radiation glasses feature rubberized temple bars. These Phillips Safety prescription radiation glasses are available in black and blue.

**SIZE:** 54-18-125

WEIGHT: 73g

PROTECTION LEVEL: 0.75mm Pb Eq lens

**COLOR:** 2 available colors

MATERIAL: Plastic

SHAPE: Wrap around

PRESCRIPTION AVAILABLE: Yes

P. 800 757 2703 | F. 800 409 4808 E. service@attenutech.com