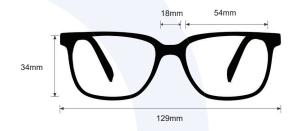

**SIZE:** 54-18-125

WEIGHT: 73g

PROTECTION LEVEL: 0.75mm Pb Eq lens

**COLOR:** 2 available colors

MATERIAL: Plastic

SHAPE: Wrap around

PRESCRIPTION AVAILABLE: Yes

P. 800 757 2703 | F. 800 409 4808 E. service@attenutech.com