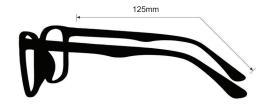

**SIZE:** 54-18-125

WEIGHT: 73g

PROTECTION LEVEL: 0.75mm Pb Eq lens

**COLOR:** 2 available colors

MATERIAL: Plastic

SHAPE: Wrap around

PRESCRIPTION AVAILABLE: Yes

P. 800 757 2703 | F. 800 409 4808 E. service@attenutech.com