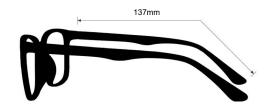

**SIZE:** 63-17-137

WEIGHT: 84g

PROTECTION LEVEL: 0.75mm Pb Eq lens

**COLOR:** Black

MATERIAL: Plastic

**SHAPE:** Wrap around

PRESCRIPTION AVAILABLE: Yes

**P.** 800 757 2703 | **F.** 800 409 4808