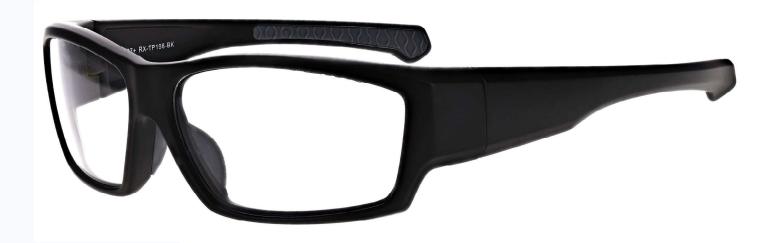

## FRAME INFORMATION

The Radiation Safety Glasses Model TP198 feature high quality, distortion-free SF-6 Schott glass radiation-reducing lenses with 0.75mm Pb lead equivalency protection. The TP198 lead glasses are available in black and are prescription available. Made of high-quality plastic, it is a durable and lightweight wrap around frame. The TP198 radiation glasses feature rubberized nosepad and rubberized temple bars. These Phillips Safety prescription radiation glasses have clear CE Certified Lens and weight 84g.