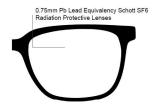

## FRAME INFORMATION

The Radiation Safety Glasses Model TP198 feature high quality, distortion-free SF-6 Schott glass radiation-reducing lenses with 0.75mm Pb lead equivalency protection. The TP198 lead glasses are available in black and are prescription available. Made of high-quality plastic, it is a durable and lightweight wrap around frame. The TP198 radiation glasses feature rubberized nosepad and rubberized temple bars. These Phillips Safety prescription radiation glasses have clear CE Certified Lens and weight 84g.

**SIZE:** 63-17-137

WEIGHT: 84g

PROTECTION LEVEL: 0.75mm Pb Eq lens

**COLOR:** Black

MATERIAL: Plastic

**SHAPE:** Wrap around

PRESCRIPTION AVAILABLE: Yes

**P.** 800 757 2703 | **F.** 800 409 4808