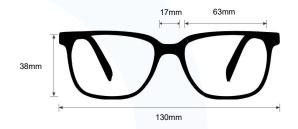

**SIZE:** 63-17-137

WEIGHT: 84g

PROTECTION LEVEL: 0.75mm Pb Eq lens

**COLOR:** Black

MATERIAL: Plastic

**SHAPE:** Wrap around

PRESCRIPTION AVAILABLE: Yes

**P.** 800 757 2703 | **F.** 800 409 4808