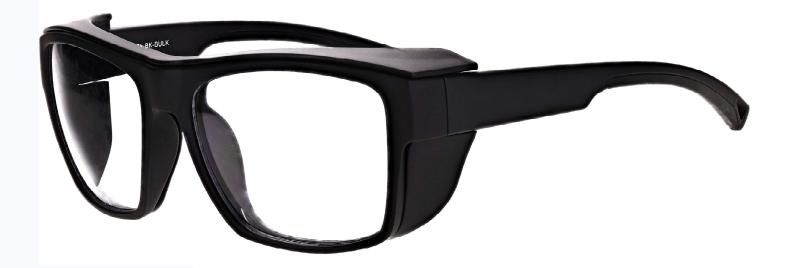

## **FRAME INFORMATION**

The Radiation Safety Glasses Model X25 feature high quality, distortion-free SF-6 Schott glass radiation-reducing lenses with 0.75mm Pb lead equivalency protection. These lead glasses also provide 0.50mm Pb lead equivalency lateral protection. The X25 lead glasses are available in black and tortoise.Made of high-quality plastic, it is a durable and lightweight square frame. The X25 radiation glasses feature leaded side shields and name engraving. These Phillips Safety radiation glasses have clear CE Certified Lens and weight 93.7g.