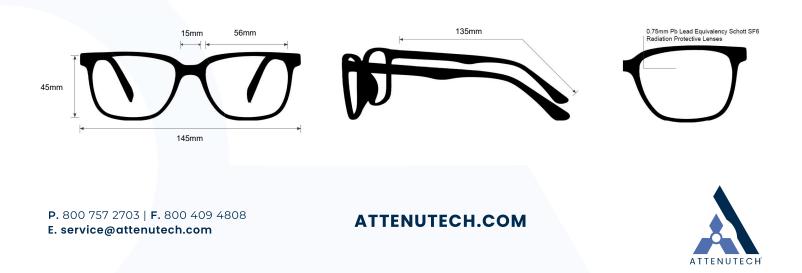

SIZE: 56-15-135 WEIGHT: 93.7g PROTECTION LEVEL: 0.75mm Pb Eq lens COLOR: 2 available colors MATERIAL: Plastic SHAPE: Square PRESCRIPTION AVAILABLE: Yes