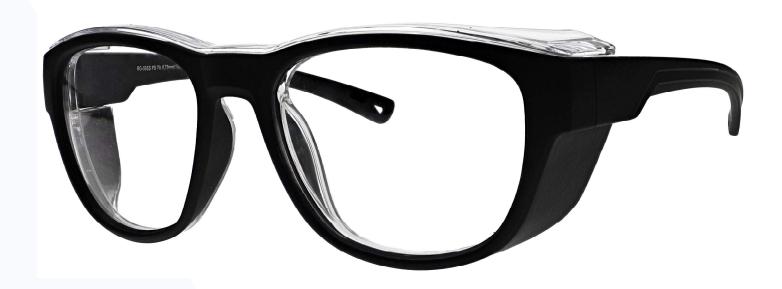

## FRAME INFORMATION

The Radiation Safety Glasses Model X26 is a round frame with prescription available. These high quality radiation leaded glasses are lightweight made of TR-90 nylon. Plus, the radiation reducing lenses are made from distortion free SF-6 Schott glass lenses and offer a protection level of .75mm Pb lead equivalency. The Radiation Safety Glasses Model X26 are available in Black. In addition, these Lead Glasses offer a .50mm Pb integrated lateral side protection. The X26 lead glasses have clear CE Certified Lens and weight 89.9 g.

**SIZE:** 55-20-130

**WEIGHT:** 89.9g

PROTECTION LEVEL: 0.75mm Pb Eq lens

**COLOR:** Black

MATERIAL: Plastic

SHAPE: Round

PRESCRIPTION AVAILABLE: Yes

E. service@attenutech.com