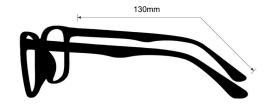

**SIZE:** 55-20-130

**WEIGHT:** 89.9g

PROTECTION LEVEL: 0.75mm Pb Eq lens

**COLOR:** Black

MATERIAL: Plastic

SHAPE: Round

PRESCRIPTION AVAILABLE: Yes

E. service@attenutech.com