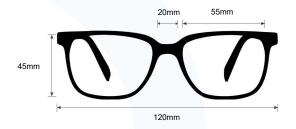

**SIZE:** 55-20-130

**WEIGHT:** 89.9g

PROTECTION LEVEL: 0.75mm Pb Eq lens

**COLOR:** Black

MATERIAL: Plastic

SHAPE: Round

PRESCRIPTION AVAILABLE: Yes

E. service@attenutech.com