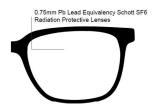

## FRAME INFORMATION

The Radiation Safety Glasses Model X26 is a round frame with prescription available. These high quality radiation leaded glasses are lightweight made of TR-90 nylon. Plus, the radiation reducing lenses are made from distortion free SF-6 Schott glass lenses and offer a protection level of .75mm Pb lead equivalency. The Radiation Safety Glasses Model X26 are available in Black. In addition, these Lead Glasses offer a .50mm Pb integrated lateral side protection. The X26 lead glasses have clear CE Certified Lens and weight 89.9 g.

**SIZE:** 55-20-130

**WEIGHT:** 89.9g

PROTECTION LEVEL: 0.75mm Pb Eq lens

**COLOR:** Black

MATERIAL: Plastic

SHAPE: Round

PRESCRIPTION AVAILABLE: Yes

E. service@attenutech.com