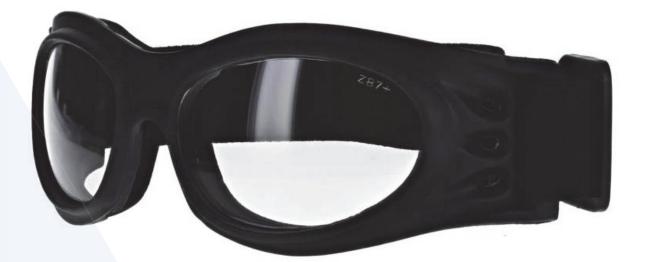

## **LEAD GLASSES MODEL RK2**

## **FRAME INFORMATION**

The Model RK2 Radiation Safety Goggles feature high-quality, distortion-free SF-6 Schott glass radiation-reducing lenses with 0.75mm Pb lead equivalency protection. The RK2 radiation safety goggles have clear CE Certified Lens and weigh 85g. They are also prescription available. Plus, the RK2 radiation goggles are made of high-quality plastic, featuring a durable and lightweight frame. In addition, these Phillips Safety lead goggles feature a foam eyecup and a strap. They are available in black.