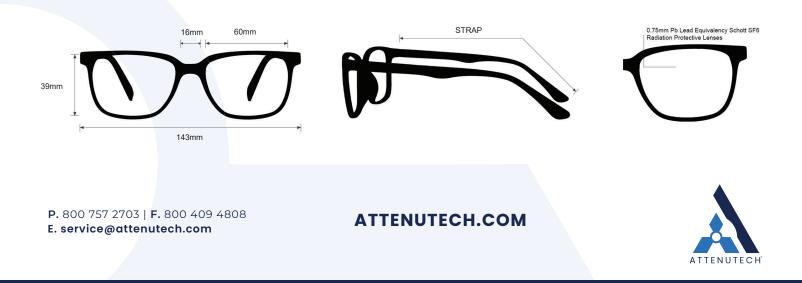

## **FRAME INFORMATION**

The Model RK2 Radiation Safety Goggles feature high-quality, distortion-free SF-6 Schott glass radiation-reducing lenses with 0.75mm Pb lead equivalency protection. The RK2 radiation safety goggles have clear CE Certified Lens and weigh 85g. They are also prescription available. Plus, the RK2 radiation goggles are made of high-quality plastic, featuring a durable and lightweight frame. In addition, these Phillips Safety lead goggles feature a foam eyecup and a strap. They are available in black.

SIZE: 60-16-STRAP WEIGHT: 85g PROTECTION LEVEL: 0.75mm Pb Eq lens COLOR: Black MATERIAL: Plastic SHAPE: Goggles PRESCRIPTION AVAILABLE: Yes