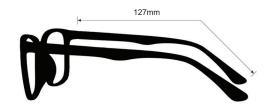

**SIZE:** 65-17-127

WEIGHT: 87g

PROTECTION LEVEL: 0.75mm Pb Eq lens

COLOR: Black/Camo

MATERIAL: Plastic

SHAPE: Wrap Around

PRESCRIPTION AVAILABLE: No

E. service@attenutech.com