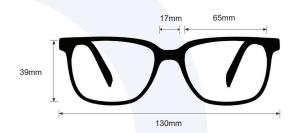

**SIZE:** 65-17-127

WEIGHT: 87g

PROTECTION LEVEL: 0.75mm Pb Eq lens

COLOR: Black/Camo

MATERIAL: Plastic

SHAPE: Wrap Around

PRESCRIPTION AVAILABLE: No

E. service@attenutech.com