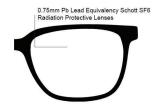

## FRAME INFORMATION

The Model TP280 Radiation Safety Glasses feature high-quality, distortion-free SF-6 Schott glass radiation-reducing lenses with 0.75mm Pb lead equivalency protection. The TP280 radiation safety glasses have clear CE Certified Lens and weigh 87g. They are not prescription available. Plus, the TP280 radiation glasses are made of high-quality plastic, featuring a durable and lightweight wrap-around frame. In addition, these Phillips Safety lead glasses feature rubberized nosepads and rubberized temple bars for superior comfort. They are available in black/camo.

**SIZE:** 65-17-127

WEIGHT: 87g

PROTECTION LEVEL: 0.75mm Pb Eq lens

COLOR: Black/Camo

MATERIAL: Plastic

SHAPE: Wrap Around

PRESCRIPTION AVAILABLE: No

E. service@attenutech.com