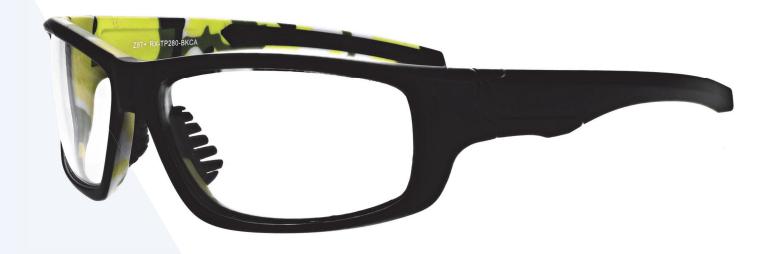

## **LEAD GLASSES MODEL TP280**

## FRAME INFORMATION

The Model TP280 Radiation Safety Glasses feature high-quality, distortion-free SF-6 Schott glass radiation-reducing lenses with 0.75mm Pb lead equivalency protection. The TP280 radiation safety glasses have clear CE Certified Lens and weigh 87g. They are not prescription available. Plus, the TP280 radiation glasses are made of high-quality plastic, featuring a durable and lightweight wrap-around frame. In addition, these Phillips Safety lead glasses feature rubberized nosepads and rubberized temple bars for superior comfort. They are available in black/camo.

**SIZE:** 65-17-127

WEIGHT: 87g

PROTECTION LEVEL: 0.75mm Pb Eq lens

COLOR: Black/Camo

MATERIAL: Plastic

SHAPE: Wrap Around

PRESCRIPTION AVAILABLE: No

E. service@attenutech.com