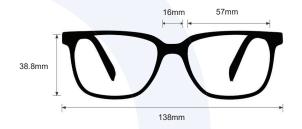

**SIZE:** 57-16-130

WEIGHT: 72.7g

PROTECTION LEVEL: 0.75mm Pb Eq Lens

**COLOR:** 4 colors available

MATERIAL: Plastic

SHAPE: Rectangle

PRESCRIPTION AVAILABLE: Yes

P. 800 757 2703 | F. 800 409 4808 E. service@attenutech.com