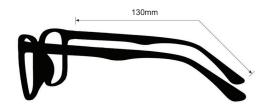

**SIZE:** 57-16-130

WEIGHT: 72.7g

PROTECTION LEVEL: 0.75mm Pb Eq Lens

**COLOR:** 4 colors available

MATERIAL: Plastic

SHAPE: Rectangle

PRESCRIPTION AVAILABLE: Yes

P. 800 757 2703 | F. 800 409 4808 E. service@attenutech.com