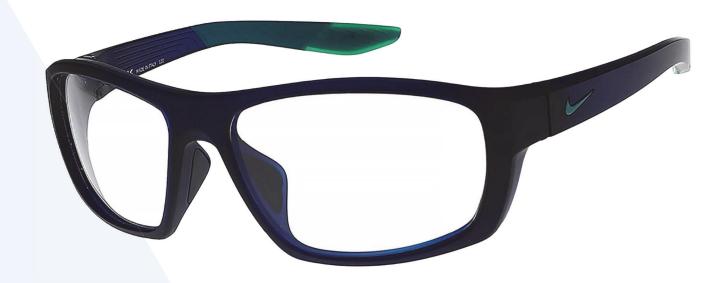

## **FRAME INFORMATION**

The Nike Brazen Boost radiation glasses feature high-quality, distortion-free SF-6 Schott glass radiation-reducing lenses with 0.75mm Pb lead equivalency protection. These radiation safety glasses Nike Brazen Boost have clear CE Certified Lens and weigh 72.7g. They are also prescription available. Plus, the radiation glasses Nike Brazen Boost are made of high-quality plastic, featuring a durable and lightweight rectangular frame. In addition, these Nike lead glasses have rubberized nosepads and rubberized temple bars for superior comfort. They are available in four colors: matte black white, matte dark gray, matte dark obsidian, and matte black.