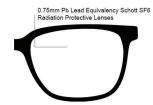

## **FRAME INFORMATION**

The Nike Brazen Boost radiation glasses feature high-quality, distortion-free SF-6 Schott glass radiation-reducing lenses with 0.75mm Pb lead equivalency protection. These radiation safety glasses Nike Brazen Boost have clear CE Certified Lens and weigh 72.7g. They are also prescription available. Plus, the radiation glasses Nike Brazen Boost are made of high-quality plastic, featuring a durable and lightweight rectangular frame. In addition, these Nike lead glasses have rubberized nosepads and rubberized temple bars for superior comfort. They are available in four colors: matte black white, matte dark gray, matte dark obsidian, and matte black.

**SIZE:** 57-16-130

WEIGHT: 72.7g

PROTECTION LEVEL: 0.75mm Pb Eq Lens

**COLOR:** 4 colors available

MATERIAL: Plastic

SHAPE: Rectangle

PRESCRIPTION AVAILABLE: Yes

P. 800 757 2703 | F. 800 409 4808 E. service@attenutech.com