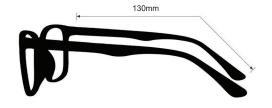

**SIZE:** 62-14-130

WEIGHT: 87g

PROTECTION LEVEL: 0.75mm Pb Eq Lens

**COLOR:** 5 available colors

MATERIAL: Plastic

SHAPE: Wrap Around

PRESCRIPTION AVAILABLE: Yes

**P.** 800 757 2703 | **F.** 800 409 4808