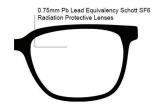

## FRAME INFORMATION

The Nike Brazen Fuel radiation glasses feature high-quality, distortion-free SF-6 Schott glass radiation-reducing lenses with 0.75mm Pb lead equivalency protection. These radiation safety glasses Nike Brazen Fuel have clear CE Certified Lens and weigh 87g. They are also prescription available. Plus, the radiation glasses Nike Brazen Fuel are made of high-quality plastic, featuring a durable and lightweight wrap-around frame. In addition, these Nike lead glasses have rubberized nosepads, rubberized temples, and high-tension hinges. They are available in five colors: matte obsidian/white, matte black, matte space blue, velvet brown, black/dark gray, black/wolf gray.