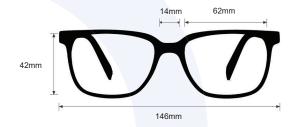

**SIZE:** 62-14-130

WEIGHT: 87g

PROTECTION LEVEL: 0.75mm Pb Eq Lens

**COLOR:** 5 available colors

MATERIAL: Plastic

SHAPE: Wrap Around

PRESCRIPTION AVAILABLE: Yes

**P.** 800 757 2703 | **F.** 800 409 4808