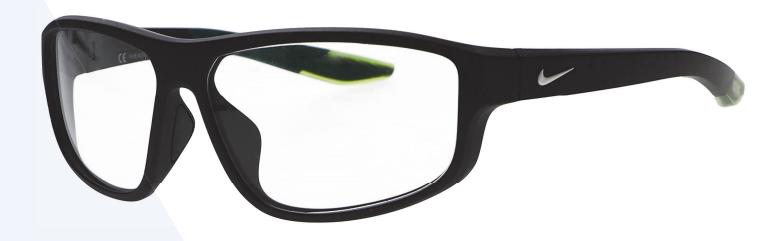

## FRAME INFORMATION

The Nike Brazen Fuel radiation glasses feature high-quality, distortion-free SF-6 Schott glass radiation-reducing lenses with 0.75mm Pb lead equivalency protection. These radiation safety glasses Nike Brazen Fuel have clear CE Certified Lens and weigh 87g. They are also prescription available. Plus, the radiation glasses Nike Brazen Fuel are made of high-quality plastic, featuring a durable and lightweight wrap-around frame. In addition, these Nike lead glasses have rubberized nosepads, rubberized temples, and high-tension hinges. They are available in five colors: matte obsidian/white, matte black, matte space blue, velvet brown, black/dark gray, black/wolf gray.