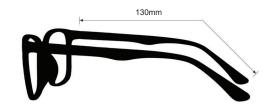

**SIZE:** 59-16-130

WEIGHT: 73.5g

PROTECTION LEVEL: 0.75mm Pb Eq Lens

**COLOR:** 5 colors available

MATERIAL: Plastic

SHAPE: Rectangle, Wrap Around

PRESCRIPTION AVAILABLE: Yes

**P.** 800 757 2703 | **F.** 800 409 4808