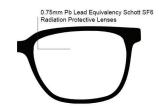

## **FRAME INFORMATION**

The Nike Brazen Shadow radiation glasses feature high-quality, distortion-free SF-6 Schott glass radiation-reducing lenses with 0.75mm Pb lead equivalency protection. These radiation safety glasses Nike Brazen Shadow have clear CE Certified Lens and weigh 73.5g. They are also prescription available. Plus, the radiation glasses Nike Brazen Shadow are made of high-quality plastic, featuring a durable and lightweight rectangular, wrap-around frame. In addition, these Nike lead glasses have rubberized nosepads and rubberized temple bars for superior comfort. They are available in five colors: matte dark obsidian, matte black/white, matte anthracite, matte dark gray/red, and matte dark gray/gray.

**SIZE:** 59-16-130

WEIGHT: 73.5g

PROTECTION LEVEL: 0.75mm Pb Eq Lens

**COLOR:** 5 colors available

MATERIAL: Plastic

SHAPE: Rectangle, Wrap Around

PRESCRIPTION AVAILABLE: Yes

**P.** 800 757 2703 | **F.** 800 409 4808