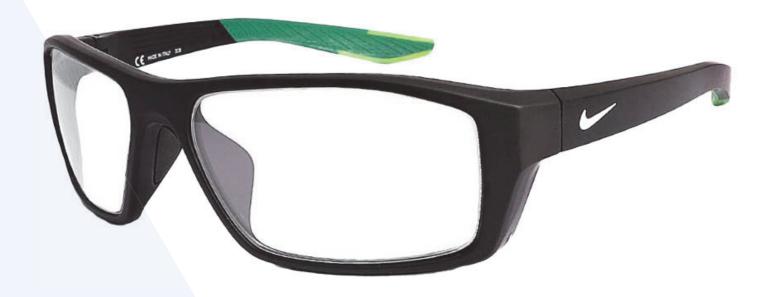

## **FRAME INFORMATION**

The Nike Brazen Shadow radiation glasses feature high-quality, distortion-free SF-6 Schott glass radiation-reducing lenses with 0.75mm Pb lead equivalency protection. These radiation safety glasses Nike Brazen Shadow have clear CE Certified Lens and weigh 73.5g. They are also prescription available. Plus, the radiation glasses Nike Brazen Shadow are made of high-quality plastic, featuring a durable and lightweight rectangular, wrap-around frame. In addition, these Nike lead glasses have rubberized nosepads and rubberized temple bars for superior comfort. They are available in five colors: matte dark obsidian, matte black/white, matte anthracite, matte dark gray/red, and matte dark gray/gray.

**SIZE:** 59-16-130

WEIGHT: 73.5g

PROTECTION LEVEL: 0.75mm Pb Eq Lens

**COLOR:** 5 colors available

MATERIAL: Plastic

SHAPE: Rectangle, Wrap Around

PRESCRIPTION AVAILABLE: Yes

**P.** 800 757 2703 | **F.** 800 409 4808