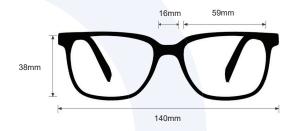

**SIZE:** 59-16-130

WEIGHT: 73.5g

PROTECTION LEVEL: 0.75mm Pb Eq Lens

**COLOR:** 5 colors available

MATERIAL: Plastic

SHAPE: Rectangle, Wrap Around

PRESCRIPTION AVAILABLE: Yes

**P.** 800 757 2703 | **F.** 800 409 4808