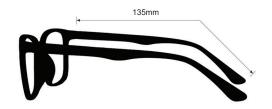

**SIZE:** 60-13-135

WEIGHT: 77g

PROTECTION LEVEL: 0.75mm Pb Eq Lens

**COLOR:** 3 colors available

MATERIAL: Plastic

SHAPE: Rectangle, Wrap Around

PRESCRIPTION AVAILABLE: Yes

E. service@attenutech.com