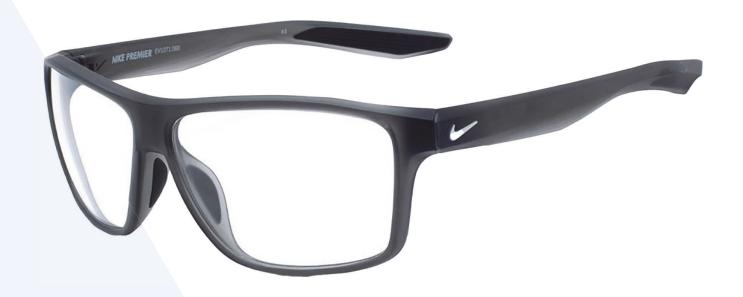

## FRAME INFORMATION

The Nike Premier radiation glasses feature high-quality, distortion-free SF-6 Schott glass radiation-reducing lenses with 0.75mm Pb lead equivalency protection. These radiation safety glasses Nike Premier have clear CE Certified Lens and weigh 77g. They are also prescription available. Plus, the Nike Premier is made of high-quality plastic, featuring a durable and lightweight rectangular, wrap-around frame. In addition, these Nike lead glasses have rubberized nosepads, rubberized temple bars and high-tension hinges. They are available in three colors: matte black, matte anthracite, and matte tortoise.

**SIZE:** 60-13-135

WEIGHT: 77g

PROTECTION LEVEL: 0.75mm Pb Eq Lens

**COLOR:** 3 colors available

MATERIAL: Plastic

SHAPE: Rectangle, Wrap Around

PRESCRIPTION AVAILABLE: Yes

E. service@attenutech.com