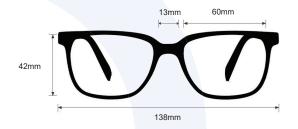

**SIZE:** 60-13-135

WEIGHT: 77g

PROTECTION LEVEL: 0.75mm Pb Eq Lens

**COLOR:** 3 colors available

MATERIAL: Plastic

SHAPE: Rectangle, Wrap Around

PRESCRIPTION AVAILABLE: Yes

E. service@attenutech.com