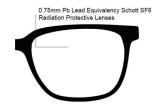

## FRAME INFORMATION

The Nike Premier radiation glasses feature high-quality, distortion-free SF-6 Schott glass radiation-reducing lenses with 0.75mm Pb lead equivalency protection. These radiation safety glasses Nike Premier have clear CE Certified Lens and weigh 77g. They are also prescription available. Plus, the Nike Premier is made of high-quality plastic, featuring a durable and lightweight rectangular, wrap-around frame. In addition, these Nike lead glasses have rubberized nosepads, rubberized temple bars and high-tension hinges. They are available in three colors: matte black, matte anthracite, and matte tortoise.

**SIZE:** 60-13-135

WEIGHT: 77g

PROTECTION LEVEL: 0.75mm Pb Eq Lens

**COLOR:** 3 colors available

MATERIAL: Plastic

SHAPE: Rectangle, Wrap Around

PRESCRIPTION AVAILABLE: Yes

E. service@attenutech.com