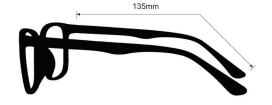

**SIZE:** 60-13-135

WEIGHT: 77g

PROTECTION LEVEL: 0.75mm Pb Eq Lens

**COLOR:** 3 colors available

MATERIAL: Plastic

SHAPE: Rectangle, Wrap Around

PRESCRIPTION AVAILABLE: Yes

**P.** 800 757 2703 | **F.** 800 409 4808