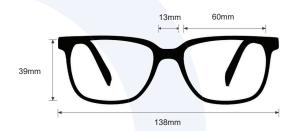

**SIZE:** 60-13-135

WEIGHT: 77g

PROTECTION LEVEL: 0.75mm Pb Eq Lens

**COLOR:** 3 colors available

MATERIAL: Plastic

SHAPE: Rectangle, Wrap Around

PRESCRIPTION AVAILABLE: Yes

**P.** 800 757 2703 | **F.** 800 409 4808