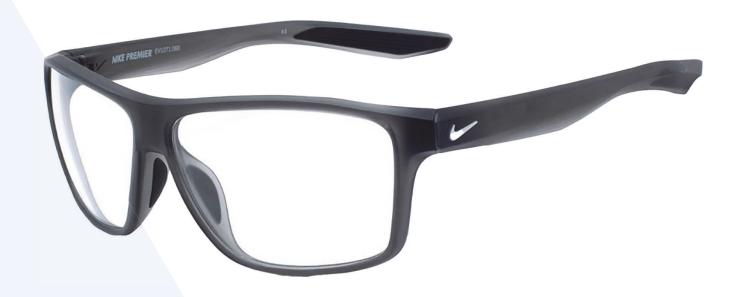

## **FRAME INFORMATION**

The Nike Premier radiation glasses feature high-quality, distortion-free SF-6 Schott glass radiation-reducing lenses with 0.75mm Pb lead equivalency protection. These radiation safety glasses Nike Premier have clear CE Certified Lens and weigh 77g. They are also prescription available. Plus, the Nike Premier is made of high-quality plastic, featuring a durable and lightweight rectangular, wrap-around frame. In addition, these Nike lead glasses have rubberized nosepads, rubberized temple bars and high-tension hinges. They are available in three colors: matte black, matte anthracite, and matte tortoise.

**SIZE:** 60-13-135

WEIGHT: 77g

PROTECTION LEVEL: 0.75mm Pb Eq Lens

**COLOR:** 3 colors available

MATERIAL: Plastic

SHAPE: Rectangle, Wrap Around

PRESCRIPTION AVAILABLE: Yes

**P.** 800 757 2703 | **F.** 800 409 4808