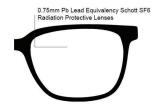

## **FRAME INFORMATION**

The Nike Premier radiation glasses feature high-quality, distortion-free SF-6 Schott glass radiation-reducing lenses with 0.75mm Pb lead equivalency protection. These radiation safety glasses Nike Premier have clear CE Certified Lens and weigh 77g. They are also prescription available. Plus, the Nike Premier is made of high-quality plastic, featuring a durable and lightweight rectangular, wrap-around frame. In addition, these Nike lead glasses have rubberized nosepads, rubberized temple bars and high-tension hinges. They are available in three colors: matte black, matte anthracite, and matte tortoise.

**SIZE:** 60-13-135

WEIGHT: 77g

PROTECTION LEVEL: 0.75mm Pb Eq Lens

**COLOR:** 3 colors available

MATERIAL: Plastic

SHAPE: Rectangle, Wrap Around

PRESCRIPTION AVAILABLE: Yes

**P.** 800 757 2703 | **F.** 800 409 4808