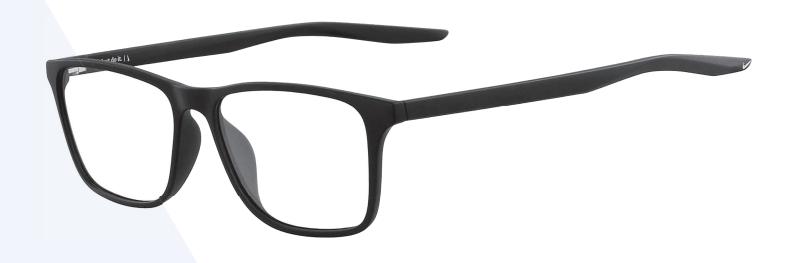

## **NIKE LEAD GLASSES 7125**

## FRAME INFORMATION

The Nike 7125 radiation glasses feature high-quality, distortion-free SF-6 Schott glass radiation-reducing lenses with 0.75mm Pb lead equivalency protection. The radiation safety glasses Nike 7125 have clear CE Certified Lens and weigh 65g. These radiation glasses Nike 7125 are also prescription available. Made of high-quality plastic, their rectangular frame is durable and lightweight. Plus, these Nike lead glasses feature a saddle bridge. In addition, these prescription Nike radiation glasses are available in six colors.

**SIZE:** 54-15-145

WEIGHT: 65g

PROTECTION LEVEL: 0.75mm Pb Eq Lens

**COLOR:** 6 colors available

MATERIAL: Plastic

SHAPE: Rectangle

PRESCRIPTION AVAILABLE: Yes

P. 800 757 2703 | F. 800 409 4808 E. service@attenutech.com