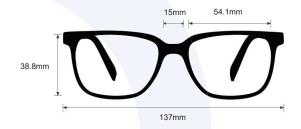

**SIZE:** 54-15-145

WEIGHT: 65g

PROTECTION LEVEL: 0.75mm Pb Eq Lens

**COLOR:** 6 colors available

MATERIAL: Plastic

SHAPE: Rectangle

PRESCRIPTION AVAILABLE: Yes

P. 800 757 2703 | F. 800 409 4808 E. service@attenutech.com