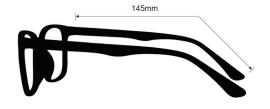

**SIZE:** 54-15-145

WEIGHT: 65g

PROTECTION LEVEL: 0.75mm Pb Eq Lens

**COLOR:** 6 colors available

MATERIAL: Plastic

SHAPE: Rectangle

PRESCRIPTION AVAILABLE: Yes

P. 800 757 2703 | F. 800 409 4808 E. service@attenutech.com