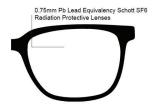

## FRAME INFORMATION

The Nike 7125 radiation glasses feature high-quality, distortion-free SF-6 Schott glass radiation-reducing lenses with 0.75mm Pb lead equivalency protection. The radiation safety glasses Nike 7125 have clear CE Certified Lens and weigh 65g. These radiation glasses Nike 7125 are also prescription available. Made of high-quality plastic, their rectangular frame is durable and lightweight. Plus, these Nike lead glasses feature a saddle bridge. In addition, these prescription Nike radiation glasses are available in six colors.

**SIZE:** 54-15-145

WEIGHT: 65g

PROTECTION LEVEL: 0.75mm Pb Eq Lens

**COLOR:** 6 colors available

MATERIAL: Plastic

SHAPE: Rectangle

PRESCRIPTION AVAILABLE: Yes

P. 800 757 2703 | F. 800 409 4808 E. service@attenutech.com