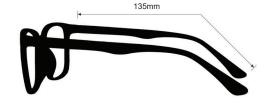

**SIZE:** 59-19-135

WEIGHT: 76.3g

PROTECTION LEVEL: 0.75mm Pb Eq Lens

**COLOR:** 5 colors available

MATERIAL: Plastic

SHAPE: Rectangle, Wrap Around

PRESCRIPTION AVAILABLE: Yes

E. service@attenutech.com