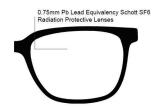

## **FRAME INFORMATION**

The Nike Endure radiation glasses feature high-quality, distortion-free SF-6 Schott glass radiation-reducing lenses with 0.75mm Pb lead equivalency protection. These radiation safety glasses Nike Endure have clear CE Certified Lens and weigh 76.3g. They are also prescription available. Plus, the Nike Endure is made of high-quality plastic, featuring a durable and lightweight rectangular, wrap-around frame. In addition, these Nike lead glasses have rubberized temple bars and stopper hinges. They are available in five colors: matte black/white, wolf gray, matte sequoia, matte midnight navy, and matte black/yellow.

**SIZE:** 59-19-135

WEIGHT: 76.3g

PROTECTION LEVEL: 0.75mm Pb Eq Lens

**COLOR:** 5 colors available

MATERIAL: Plastic

SHAPE: Rectangle, Wrap Around

PRESCRIPTION AVAILABLE: Yes

E. service@attenutech.com