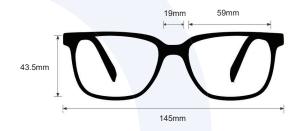

**SIZE:** 59-19-135

WEIGHT: 76.3g

PROTECTION LEVEL: 0.75mm Pb Eq Lens

**COLOR:** 5 colors available

MATERIAL: Plastic

SHAPE: Rectangle, Wrap Around

PRESCRIPTION AVAILABLE: Yes

E. service@attenutech.com