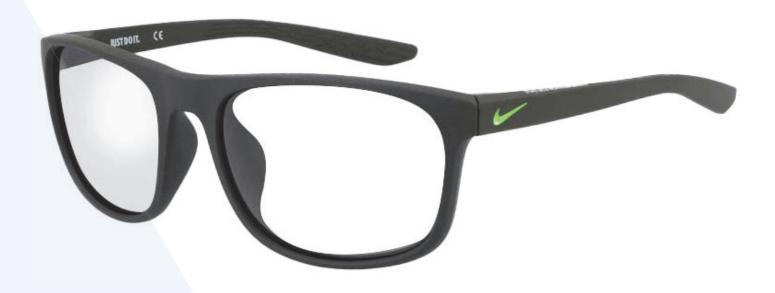

## **NIKE LEAD GLASSES ENDURE**

## **FRAME INFORMATION**

The Nike Endure radiation glasses feature high-quality, distortion-free SF-6 Schott glass radiation-reducing lenses with 0.75mm Pb lead equivalency protection. These radiation safety glasses Nike Endure have clear CE Certified Lens and weigh 76.3g. They are also prescription available. Plus, the Nike Endure is made of high-quality plastic, featuring a durable and lightweight rectangular, wrap-around frame. In addition, these Nike lead glasses have rubberized temple bars and stopper hinges. They are available in five colors: matte black/white, wolf gray, matte sequoia, matte midnight navy, and matte black/yellow.