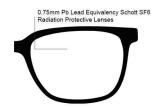

## FRAME INFORMATION

The Nike Flo radiation glasses feature high-quality, distortion-free SF-6 Schott glass radiation-reducing lenses with 0.75mm Pb lead equivalency protection. These radiation safety glasses Nike Flo have clear CE Certified Lens and weigh 70g. They are also prescription available. Plus, the Nike Flo is made of high-quality plastic, featuring a durable and lightweight rectangular frame. In addition, these Nike lead glasses have rubberized temple bars. They are available in black.

**SIZE:** 55-17-140

WEIGHT: 70g

PROTECTION LEVEL: 0.75mm Pb Eq Lens

**COLOR:** Black

MATERIAL: Plastic

SHAPE: Rectangle

PRESCRIPTION AVAILABLE: Yes

**P.** 800 757 2703 | **F.** 800 409 4808