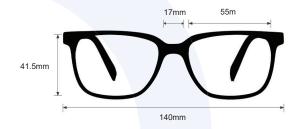

**SIZE:** 55-17-140

WEIGHT: 70g

PROTECTION LEVEL: 0.75mm Pb Eq Lens

**COLOR:** Black

MATERIAL: Plastic

SHAPE: Rectangle

PRESCRIPTION AVAILABLE: Yes

**P.** 800 757 2703 | **F.** 800 409 4808