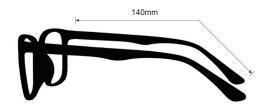

**SIZE:** 55-17-140

WEIGHT: 70g

PROTECTION LEVEL: 0.75mm Pb Eq Lens

**COLOR:** Black

MATERIAL: Plastic

SHAPE: Rectangle

PRESCRIPTION AVAILABLE: Yes

**P.** 800 757 2703 | **F.** 800 409 4808