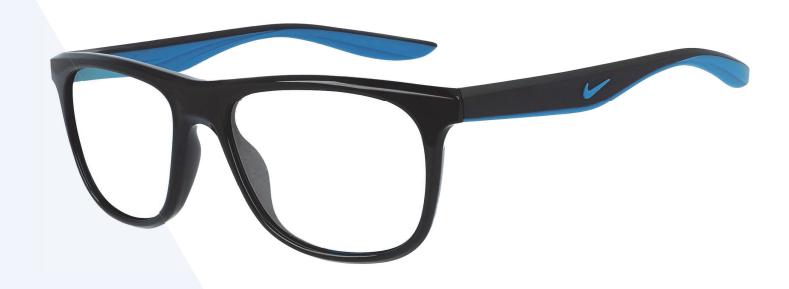

## FRAME INFORMATION

The Nike Flo radiation glasses feature high-quality, distortion-free SF-6 Schott glass radiation-reducing lenses with 0.75mm Pb lead equivalency protection. These radiation safety glasses Nike Flo have clear CE Certified Lens and weigh 70g. They are also prescription available. Plus, the Nike Flo is made of high-quality plastic, featuring a durable and lightweight rectangular frame. In addition, these Nike lead glasses have rubberized temple bars. They are available in black.

**SIZE:** 55-17-140

WEIGHT: 70g

PROTECTION LEVEL: 0.75mm Pb Eq Lens

**COLOR:** Black

MATERIAL: Plastic

SHAPE: Rectangle

PRESCRIPTION AVAILABLE: Yes

**P.** 800 757 2703 | **F.** 800 409 4808