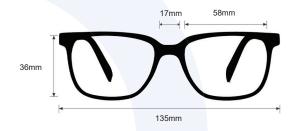

**SIZE:** 58-17-128

WEIGHT: 76g

PROTECTION LEVEL: 0.75mm Pb Eq lens

**COLOR:** 4 available colors

MATERIAL: Plastic

SHAPE: Rectangle

PRESCRIPTION AVAILABLE: Yes

**P.** 800 757 2703 | **F.** 800 409 4808