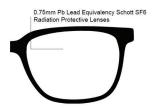

## FRAME INFORMATION

The Radiation Safety Glasses T9559 is a plastic frame with prescription available. The Lead glasses T9559 have integrated side shields for additional protection, and also feature silicone nose pads, rubberized temple bars, and removable foam support on top of the glasses for a comfortable fit. Plus, the T9559 lead safety glasses are made from TR-90 nylon for durability, and the radiation reducing lenses are made from distortion-free SF-6 Schott glass lenses and offer a protection level of .75mm Pb lead equivalency. The lead glasses with prescription T9559 are available in clear neon green, clear teal, clear pink, and clear black.

**SIZE:** 58-17-128

WEIGHT: 76g

PROTECTION LEVEL: 0.75mm Pb Eq lens

**COLOR:** 4 available colors

MATERIAL: Plastic

SHAPE: Rectangle

PRESCRIPTION AVAILABLE: Yes

**P.** 800 757 2703 | **F.** 800 409 4808