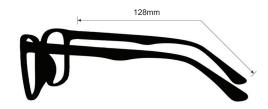

**SIZE:** 58-17-128

WEIGHT: 76g

PROTECTION LEVEL: 0.75mm Pb Eq lens

**COLOR:** 4 available colors

MATERIAL: Plastic

SHAPE: Rectangle

PRESCRIPTION AVAILABLE: Yes

**P.** 800 757 2703 | **F.** 800 409 4808