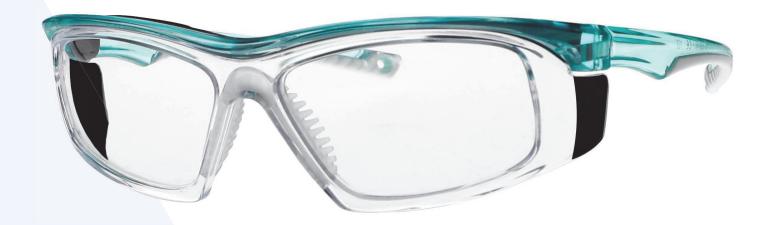

## FRAME INFORMATION

The Radiation Safety Glasses T9559 is a plastic frame with prescription available. The Lead glasses T9559 have integrated side shields for additional protection, and also feature silicone nose pads, rubberized temple bars, and removable foam support on top of the glasses for a comfortable fit. Plus, the T9559 lead safety glasses are made from TR-90 nylon for durability, and the radiation reducing lenses are made from distortion-free SF-6 Schott glass lenses and offer a protection level of .75mm Pb lead equivalency. The lead glasses with prescription T9559 are available in clear neon green, clear teal, clear pink, and clear black.

**SIZE:** 58-17-128

WEIGHT: 76g

PROTECTION LEVEL: 0.75mm Pb Eq lens

**COLOR:** 4 available colors

MATERIAL: Plastic

SHAPE: Rectangle

PRESCRIPTION AVAILABLE: Yes

**P.** 800 757 2703 | **F.** 800 409 4808