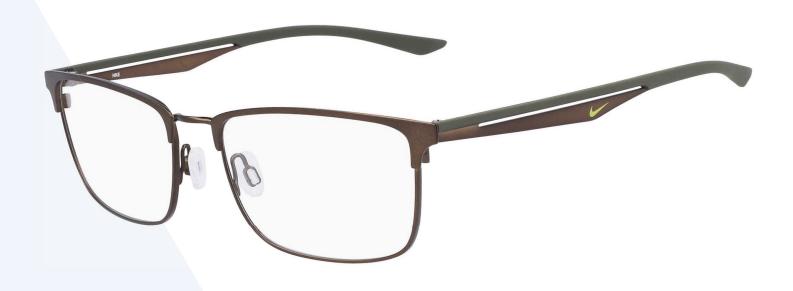

## **FRAME INFORMATION**

The Nike 4314 radiation glasses feature high-quality, distortion-free SF-6 Schott glass radiation-reducing lenses with 0.75mm Pb lead equivalency protection. The radiation safety glasses Nike 4314 have clear CE Certified Lens and weigh 80g. These radiation glasses Nike 4314 are also prescription available. Made of high-quality metal, their rectangular frame is durable and lightweight. Plus, these Nike lead glasses feature silicone nosepads and a spring hinge for a superior fit. In addition, these prescription Nike radiation glasses are available in two colors.

**SIZE:** 54-17-145

WEIGHT: 80g

PROTECTION LEVEL: 0.75mm Pb Eq lens

**COLOR:** 2 colors available

MATERIAL: Metal

SHAPE: Rectangle

PRESCRIPTION AVAILABLE: Yes

**P.** 800 757 2703 | **F.** 800 409 4808