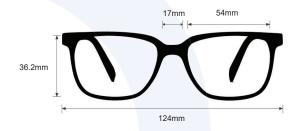

**SIZE:** 54-17-145

WEIGHT: 80g

PROTECTION LEVEL: 0.75mm Pb Eq lens

**COLOR:** 2 colors available

MATERIAL: Metal

SHAPE: Rectangle

PRESCRIPTION AVAILABLE: Yes

**P.** 800 757 2703 | **F.** 800 409 4808