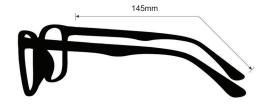

**SIZE:** 54-17-145

WEIGHT: 80g

PROTECTION LEVEL: 0.75mm Pb Eq lens

**COLOR:** 2 colors available

MATERIAL: Metal

SHAPE: Rectangle

PRESCRIPTION AVAILABLE: Yes

**P.** 800 757 2703 | **F.** 800 409 4808