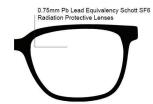

## **FRAME INFORMATION**

The Nike 4314 radiation glasses feature high-quality, distortion-free SF-6 Schott glass radiation-reducing lenses with 0.75mm Pb lead equivalency protection. The radiation safety glasses Nike 4314 have clear CE Certified Lens and weigh 80g. These radiation glasses Nike 4314 are also prescription available. Made of high-quality metal, their rectangular frame is durable and lightweight. Plus, these Nike lead glasses feature silicone nosepads and a spring hinge for a superior fit. In addition, these prescription Nike radiation glasses are available in two colors.

**SIZE:** 54-17-145

WEIGHT: 80g

PROTECTION LEVEL: 0.75mm Pb Eq lens

**COLOR:** 2 colors available

MATERIAL: Metal

SHAPE: Rectangle

PRESCRIPTION AVAILABLE: Yes

**P.** 800 757 2703 | **F.** 800 409 4808