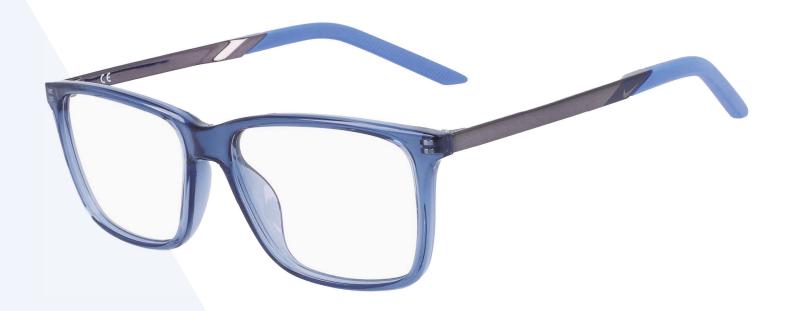

## **NIKE LEAD GLASSES 7258**

## FRAME INFORMATION

The radiation glasses Nike 7258 feature high quality, distortion-free SF-6 Schott glass radiation-reducing lenses with 0.75mm Pb lead equivalency protection. The radiation safety glasses Nike 7258 have clear CE Certified Lens and weigh 79g. These radiation glasses Nike 7150 are prescription available. Made of high-quality plastic, their square frame is durable and lightweight. Plus, these Nike lead glasses feature rubberized temple bars for superior comfort. In addition, these prescription Nike radiation glasses are available in five colors.

**SIZE:** 54-15-145

WEIGHT: 79g

PROTECTION LEVEL: 0.75mm Pb Eq Lens

**COLOR:** 5 colors available

MATERIAL: Plastic

**SHAPE:** Square

PRESCRIPTION AVAILABLE: Yes

**P.** 800 757 2703 | **F.** 800 409 4808