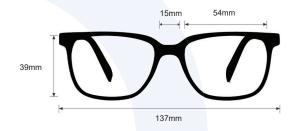

**SIZE:** 54-15-145

WEIGHT: 79g

PROTECTION LEVEL: 0.75mm Pb Eq Lens

**COLOR:** 5 colors available

MATERIAL: Plastic

**SHAPE:** Square

PRESCRIPTION AVAILABLE: Yes

**P.** 800 757 2703 | **F.** 800 409 4808