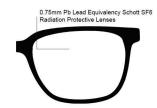

## FRAME INFORMATION

The radiation glasses Nike 7258 feature high quality, distortion-free SF-6 Schott glass radiation-reducing lenses with 0.75mm Pb lead equivalency protection. The radiation safety glasses Nike 7258 have clear CE Certified Lens and weigh 79g. These radiation glasses Nike 7150 are prescription available. Made of high-quality plastic, their square frame is durable and lightweight. Plus, these Nike lead glasses feature rubberized temple bars for superior comfort. In addition, these prescription Nike radiation glasses are available in five colors.

**SIZE:** 54-15-145

WEIGHT: 79g

PROTECTION LEVEL: 0.75mm Pb Eq Lens

**COLOR:** 5 colors available

MATERIAL: Plastic

**SHAPE:** Square

PRESCRIPTION AVAILABLE: Yes

**P.** 800 757 2703 | **F.** 800 409 4808