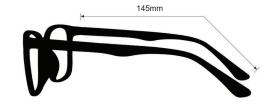

**SIZE:** 54-15-145

WEIGHT: 79g

PROTECTION LEVEL: 0.75mm Pb Eq Lens

**COLOR:** 5 colors available

MATERIAL: Plastic

**SHAPE:** Square

PRESCRIPTION AVAILABLE: Yes

**P.** 800 757 2703 | **F.** 800 409 4808