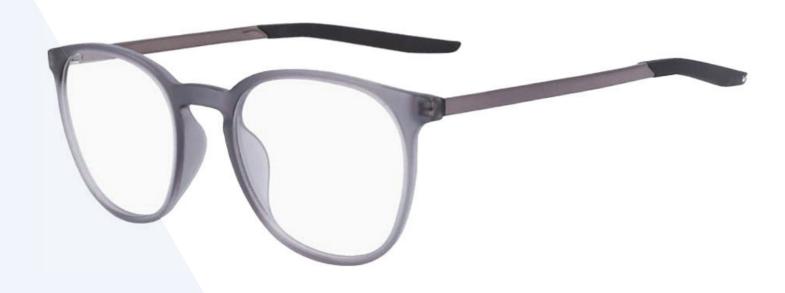

## FRAME INFORMATION

The Nike 7280 radiation glasses feature high-quality, distortion-free SF-6 Schott glass radiation-reducing lenses with 0.75mm Pb lead equivalency protection. These radiation safety glasses Nike 7280 have clear CE Certified Lens and weigh 68.5g. Plus, the radiation glasses Nike 7280 are prescription available. The Nike 7280 are made of high-quality plastic, featuring a durable and lightweight round frame. In addition, these Nike lead glasses have spring hinges and are available in three colors: armory blue, clear, and matte dark gray.

**SIZE:** 50-20-145

WEIGHT: 68.5g

PROTECTION LEVEL: 0.75mm Pb Eq Lens

**COLOR:** 3 colors available

MATERIAL: Plastic

SHAPE: Round

PRESCRIPTION AVAILABLE: Yes

P. 800 757 2703 | F. 800 409 4808 E. service@attenutech.com