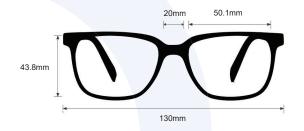

**SIZE:** 50-20-145

WEIGHT: 68.5g

PROTECTION LEVEL: 0.75mm Pb Eq Lens

**COLOR:** 3 colors available

MATERIAL: Plastic

SHAPE: Round

PRESCRIPTION AVAILABLE: Yes

P. 800 757 2703 | F. 800 409 4808 E. service@attenutech.com