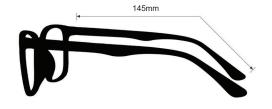

**SIZE:** 50-20-145

WEIGHT: 68.5g

PROTECTION LEVEL: 0.75mm Pb Eq Lens

**COLOR:** 3 colors available

MATERIAL: Plastic

SHAPE: Round

PRESCRIPTION AVAILABLE: Yes

P. 800 757 2703 | F. 800 409 4808 E. service@attenutech.com