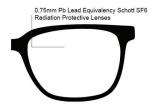

## FRAME INFORMATION

The Nike 7280 radiation glasses feature high-quality, distortion-free SF-6 Schott glass radiation-reducing lenses with 0.75mm Pb lead equivalency protection. These radiation safety glasses Nike 7280 have clear CE Certified Lens and weigh 68.5g. Plus, the radiation glasses Nike 7280 are prescription available. The Nike 7280 are made of high-quality plastic, featuring a durable and lightweight round frame. In addition, these Nike lead glasses have spring hinges and are available in three colors: armory blue, clear, and matte dark gray.

**SIZE:** 50-20-145

WEIGHT: 68.5g

PROTECTION LEVEL: 0.75mm Pb Eq Lens

**COLOR:** 3 colors available

MATERIAL: Plastic

SHAPE: Round

PRESCRIPTION AVAILABLE: Yes

P. 800 757 2703 | F. 800 409 4808 E. service@attenutech.com