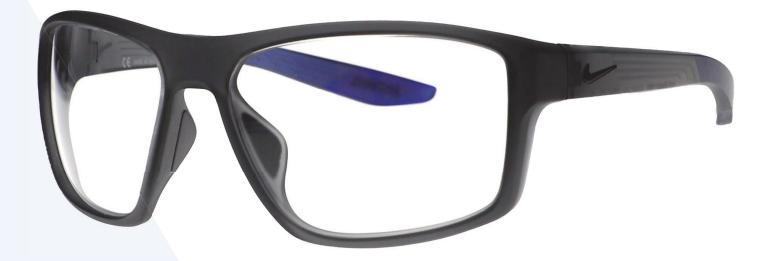

## **FRAME INFORMATION**

The Nike Brazen Fury radiation glasses feature high-quality, distortion-free SF-6 Schott glass radiation-reducing lenses with 0.75mm Pb lead equivalency protection. These radiation safety glasses Nike Brazen Fuel have clear CE Certified Lens and weigh 82.6g. They are also prescription available. Plus, the radiation glasses Nike Brazen Fury are made of high-quality plastic, featuring a durable and lightweight rectangular frame. In addition, these Nike lead glasses have rubberized nosepads and rubberized temple bars for superior comfort. They are available in five colors: black/volt, midnight navy/electro green, dark gray/racer blue, black/white/red, and black/dark gray.

SIZE: 60-17-130 WEIGHT: 82.6g PROTECTION LEVEL: 0.75mm Pb Eq Lens COLOR: 5 colors available MATERIAL: Plastic SHAPE: Rectangle PRESCRIPTION AVAILABLE: Yes