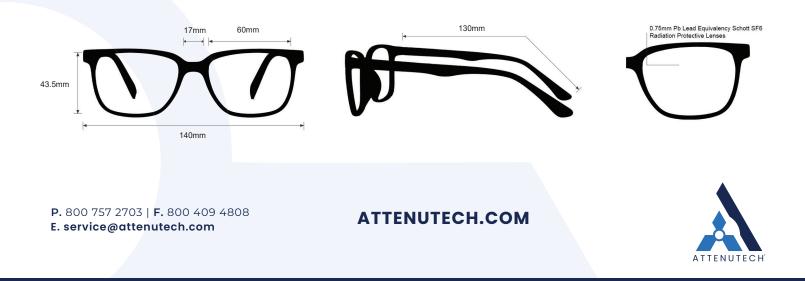

## **FRAME INFORMATION**

The Nike Brazen Fury radiation glasses feature high-quality, distortion-free SF-6 Schott glass radiation-reducing lenses with 0.75mm Pb lead equivalency protection. These radiation safety glasses Nike Brazen Fuel have clear CE Certified Lens and weigh 82.6g. They are also prescription available. Plus, the radiation glasses Nike Brazen Fury are made of high-quality plastic, featuring a durable and lightweight rectangular frame. In addition, these Nike lead glasses have rubberized nosepads and rubberized temple bars for superior comfort. They are available in five colors: black/volt, midnight navy/electro green, dark gray/racer blue, black/white/red, and black/dark gray.

SIZE: 60-17-130 WEIGHT: 82.6g PROTECTION LEVEL: 0.75mm Pb Eq Lens COLOR: 5 colors available MATERIAL: Plastic SHAPE: Rectangle PRESCRIPTION AVAILABLE: Yes