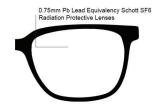

## FRAME INFORMATION

The Nike City Icon radiation glasses feature high-quality, distortion-free SF-6 Schott glass radiation-reducing lenses with 0.75mm Pb lead equivalency protection. These radiation safety glasses Nike City Icon have clear CE Certified Lens and weigh 76g. They are also prescription available. Plus, the Nike City Icon is made of high-quality plastic, featuring a durable and lightweight square frame. In addition, these Nike lead glasses have a single bridge. They are available in four colors: matte black, soft tortoise, smokey mauve, and matte black/rose.

**SIZE:** 56-16-140

WEIGHT: 76g

PROTECTION LEVEL: 0.75mm Pb Eq Lens

**COLOR:** 4 colors available

MATERIAL: Plastic

**SHAPE:** Square

PRESCRIPTION AVAILABLE: Yes

P. 800 757 2703 | F. 800 409 4808 E. service@attenutech.com