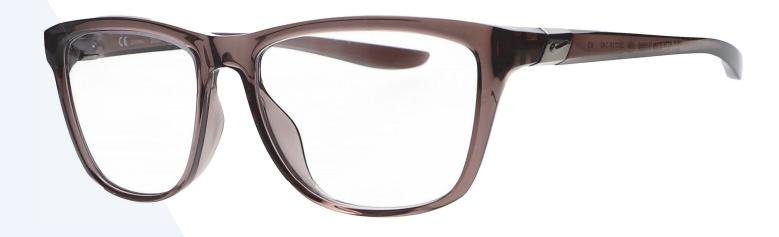

## FRAME INFORMATION

The Nike City Icon radiation glasses feature high-quality, distortion-free SF-6 Schott glass radiation-reducing lenses with 0.75mm Pb lead equivalency protection. These radiation safety glasses Nike City Icon have clear CE Certified Lens and weigh 76g. They are also prescription available. Plus, the Nike City Icon is made of high-quality plastic, featuring a durable and lightweight square frame. In addition, these Nike lead glasses have a single bridge. They are available in four colors: matte black, soft tortoise, smokey mauve, and matte black/rose.