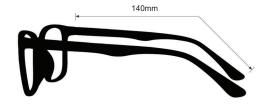

**SIZE:** 56-16-140

WEIGHT: 76g

PROTECTION LEVEL: 0.75mm Pb Eq Lens

**COLOR:** 4 colors available

MATERIAL: Plastic

**SHAPE:** Square

PRESCRIPTION AVAILABLE: Yes

P. 800 757 2703 | F. 800 409 4808 E. service@attenutech.com