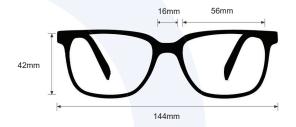

**SIZE:** 56-16-140

WEIGHT: 76g

PROTECTION LEVEL: 0.75mm Pb Eq Lens

**COLOR:** 4 colors available

MATERIAL: Plastic

**SHAPE:** Square

PRESCRIPTION AVAILABLE: Yes

P. 800 757 2703 | F. 800 409 4808 E. service@attenutech.com