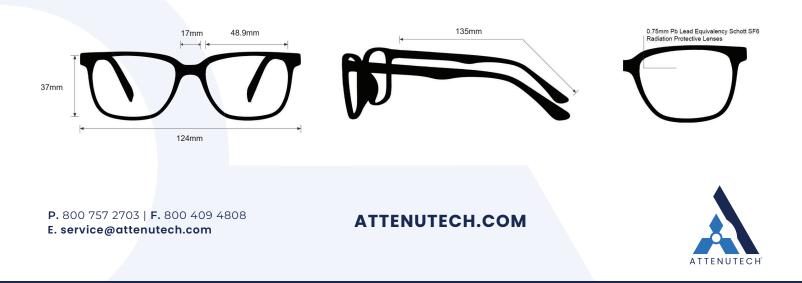

## **FRAME INFORMATION**

The Nike 5543 radiation glasses feature high-quality, distortion-free SF-6 Schott glass radiation-reducing lenses with 0.75mm Pb lead equivalency protection. The radiation safety glasses Nike 5543 have clear CE Certified Lens and weigh 80g. These radiation glasses Nike 5543 are also prescription available. Made of high-quality plastic, their square full-rim frame is durable and lightweight. Plus, these Nike lead glasses feature rubberized temple bars for a superior fit. In addition, these prescription Nike radiation glasses are available in four colors.

SIZE: 49-17-135 WEIGHT: 80g PROTECTION LEVEL: 0.75mm Pb Eq Lens COLOR: 4 colors available MATERIAL: Plastic SHAPE: Square PRESCRIPTION AVAILABLE: Yes