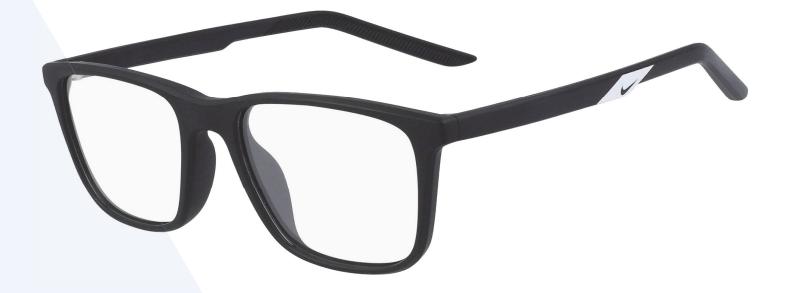

## **NIKE LEAD GLASSES 5543**

## **FRAME INFORMATION**

The Nike 5543 radiation glasses feature high-quality, distortion-free SF-6 Schott glass radiation-reducing lenses with 0.75mm Pb lead equivalency protection. The radiation safety glasses Nike 5543 have clear CE Certified Lens and weigh 80g. These radiation glasses Nike 5543 are also prescription available. Made of high-quality plastic, their square full-rim frame is durable and lightweight. Plus, these Nike lead glasses feature rubberized temple bars for a superior fit. In addition, these prescription Nike radiation glasses are available in four colors.

SIZE: 49-17-135 WEIGHT: 80g PROTECTION LEVEL: 0.75mm Pb Eq Lens COLOR: 4 colors available MATERIAL: Plastic SHAPE: Square PRESCRIPTION AVAILABLE: Yes