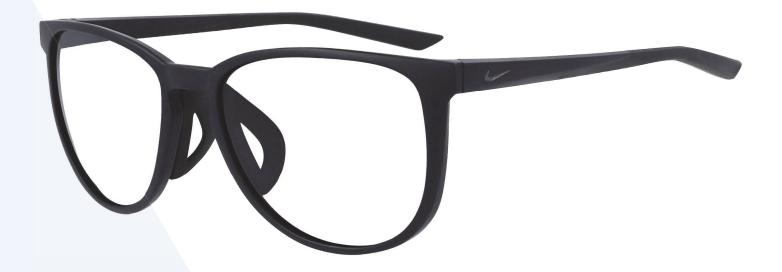

## **NIKE LEAD GLASSES COOL DOWN**

## **FRAME INFORMATION**

The Nike Cool Down radiation glasses feature high-quality, distortion-free SF-6 Schott glass radiation-reducing lenses with 0.75mm Pb lead equivalency protection. These radiation safety glasses Nike Cool Down have clear CE Certified Lens and weigh 83g. They are also prescription available. Plus, the Nike Cool Down is made of high-quality plastic, featuring a durable and lightweight oval frame. In addition, these Nike lead glasses have adjustable rubberized nosepads and rubberized temple bars. They are available in four colors: matte black polar, black, matte black, and matte amethyst ash.