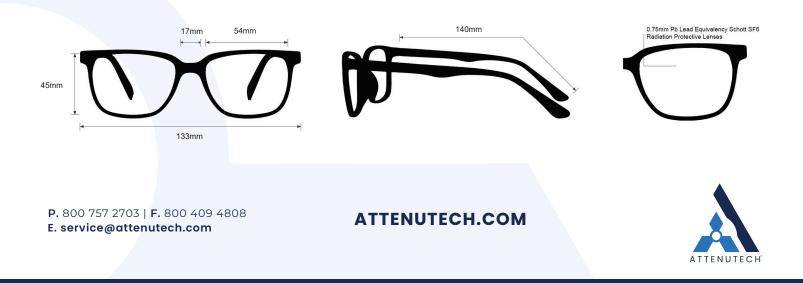

SIZE: 54-17-140 WEIGHT: 83g PROTECTION LEVEL: 0.75mm Pb Eq Lens COLOR: 4 colors available MATERIAL: Plastic SHAPE: Oval PRESCRIPTION AVAILABLE: Yes