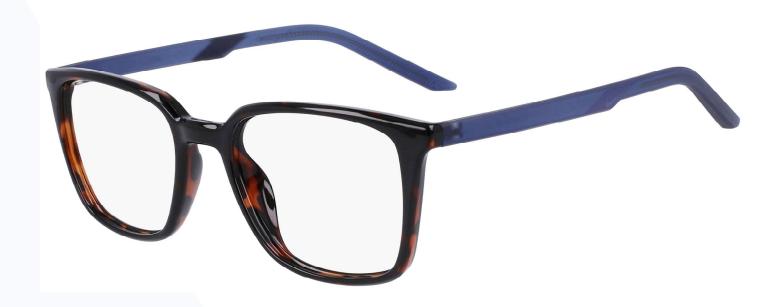

## FRAME INFORMATION

The radiation glasses Nike 7259 feature high quality, distortion-free SF-6 Schott glass radiation-reducing lenses with 0.75mm Pb lead equivalency protection. The radiation safety glasses Nike 7259 have clear CE Certified Lens and weight 65.2g. These radiation glasses Nike 7259 are prescription available. Made of high-quality plastic, it is a durable and lightweight rectangular frame. These Nike lead glasses feature a full rim and a saddle bridge. These prescription Nike radiation glasses are available in matte black, matte dark gray, brown basalt, tortoise with matte mystic navy, and clear with matte rough green.

**SIZE:** 53 | 19 | 145

WEIGHT: 65.2g

PROTECTION LEVEL: 0.75mm Pb LE

**COLOR:** 5 colors available

MATERIAL: Plastic

SHAPE: Rectangular

PRESCRIPTION AVAILABLE: Yes

**P.** 800 757 2703 | **F.** 800 409 4808