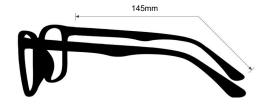

**SIZE:** 53 | 19 | 145

WEIGHT: 65.2g

PROTECTION LEVEL: 0.75mm Pb LE

**COLOR:** 5 colors available

MATERIAL: Plastic

SHAPE: Rectangular

PRESCRIPTION AVAILABLE: Yes

**P.** 800 757 2703 | **F.** 800 409 4808