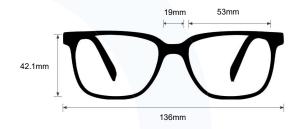

**SIZE:** 53 | 19 | 145

WEIGHT: 65.2g

PROTECTION LEVEL: 0.75mm Pb LE

**COLOR:** 5 colors available

MATERIAL: Plastic

SHAPE: Rectangular

PRESCRIPTION AVAILABLE: Yes

**P.** 800 757 2703 | **F.** 800 409 4808