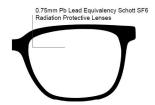

## FRAME INFORMATION

The radiation glasses Nike 7259 feature high quality, distortion-free SF-6 Schott glass radiation-reducing lenses with 0.75mm Pb lead equivalency protection. The radiation safety glasses Nike 7259 have clear CE Certified Lens and weight 65.2g. These radiation glasses Nike 7259 are prescription available. Made of high-quality plastic, it is a durable and lightweight rectangular frame. These Nike lead glasses feature a full rim and a saddle bridge. These prescription Nike radiation glasses are available in matte black, matte dark gray, brown basalt, tortoise with matte mystic navy, and clear with matte rough green.

**SIZE:** 53 | 19 | 145

WEIGHT: 65.2g

PROTECTION LEVEL: 0.75mm Pb LE

**COLOR:** 5 colors available

MATERIAL: Plastic

SHAPE: Rectangular

PRESCRIPTION AVAILABLE: Yes

**P.** 800 757 2703 | **F.** 800 409 4808