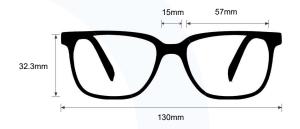

**SIZE:** 57 | 15 | 130

WEIGHT: 63.4g

PROTECTION LEVEL: 0.75mm Pb LE

**COLOR:** 6 colors available

MATERIAL: Plastic

SHAPE: Wrap-Around

PRESCRIPTION AVAILABLE: Yes

E. service@attenutech.com