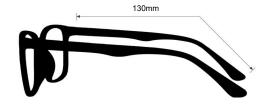

**SIZE:** 57 | 15 | 130

WEIGHT: 63.4g

PROTECTION LEVEL: 0.75mm Pb LE

**COLOR:** 6 colors available

MATERIAL: Plastic

SHAPE: Wrap-Around

PRESCRIPTION AVAILABLE: Yes

E. service@attenutech.com