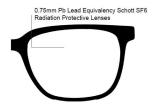

## FRAME INFORMATION

The radiation glasses Nike Jolt feature high quality, distortion-free SF-6 Schott glass radiation-reducing lenses with 0.75mm Pb lead equivalency protection. The radiation safety glasses Nike Jolt have clear CE Certified Lens and weight 63.4g. These radiation glasses Nike Jolt are prescription available. Made of high-quality plastic, it is a durable and lightweight wrap-around frame. These Nike lead glasses feature rubberized temple bars and rubberized nosepads. These prescription Nike radiation glasses are available in matte black with yellow, anthracite with blue, white with orange, dark gray with orange, white with blue, and matte space blue with green.

**SIZE:** 57 | 15 | 130

WEIGHT: 63.4g

PROTECTION LEVEL: 0.75mm Pb LE

**COLOR:** 6 colors available

MATERIAL: Plastic

SHAPE: Wrap-Around

PRESCRIPTION AVAILABLE: Yes

E. service@attenutech.com