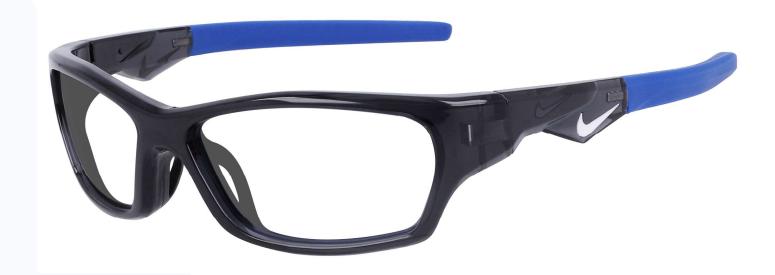

## FRAME INFORMATION

The radiation glasses Nike Jolt feature high quality, distortion-free SF-6 Schott glass radiation-reducing lenses with 0.75mm Pb lead equivalency protection. The radiation safety glasses Nike Jolt have clear CE Certified Lens and weight 63.4g. These radiation glasses Nike Jolt are prescription available. Made of high-quality plastic, it is a durable and lightweight wrap-around frame. These Nike lead glasses feature rubberized temple bars and rubberized nosepads. These prescription Nike radiation glasses are available in matte black with yellow, anthracite with blue, white with orange, dark gray with orange, white with blue, and matte space blue with green.

**SIZE:** 57 | 15 | 130

WEIGHT: 63.4g

PROTECTION LEVEL: 0.75mm Pb LE

**COLOR:** 6 colors available

MATERIAL: Plastic

SHAPE: Wrap-Around

PRESCRIPTION AVAILABLE: Yes

E. service@attenutech.com