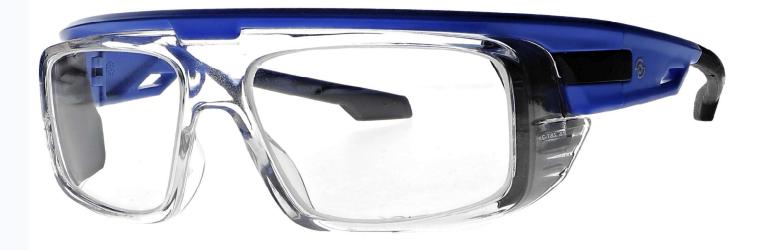

## **FRAME INFORMATION**

The Radiation Safety Glasses 20020 is a plastic frame with prescription available. The Lead Glasses 20020 have radiation reducing lenses made from distortion-free SF-6 Schott glass lenses and offer a protection level of .75mm Pb lead equivalency. Made of high-quality plastic, it is a durable and lightweight rectangular frame. The 20020 safety glasses feature rubberized temple bars and integrated side shields with 0.50mm Pb lead equivalency lateral protection. Plus, these lead glasses are available in clear blue.

SIZE: 52-18-128 WEIGHT: 80.6g PROTECTION LEVEL: 0.75mm Pb Eq lens COLOR: Clear/Blue MATERIAL: Plastic SHAPE: Rectangular PRESCRIPTION AVAILABLE: Yes