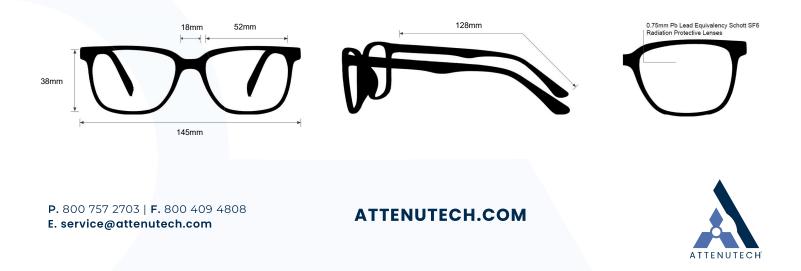

## **FRAME INFORMATION**

The Radiation Safety Glasses 20020 is a plastic frame with prescription available. The Lead Glasses 20020 have radiation reducing lenses made from distortion-free SF-6 Schott glass lenses and offer a protection level of .75mm Pb lead equivalency. Made of high-quality plastic, it is a durable and lightweight rectangular frame. The 20020 safety glasses feature rubberized temple bars and integrated side shields with 0.50mm Pb lead equivalency lateral protection. Plus, these lead glasses are available in clear blue.

SIZE: 52-18-128 WEIGHT: 80.6g PROTECTION LEVEL: 0.75mm Pb Eq lens COLOR: Clear/Blue MATERIAL: Plastic SHAPE: Rectangular PRESCRIPTION AVAILABLE: Yes