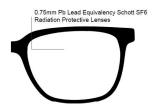

## FRAME INFORMATION

The Radiation Safety Glasses ESC302N feature high quality, distortion-free SF-6 Schott glass radiation-reducing lenses with 0.75mm Pb lead equivalency protection. These lead glasses also provide 0.50mm Pb lead equivalency lateral protection. Made of high-quality plastic, it is a durable and lightweight fitover frame. The ESC302N lead glasses have clear CE Certified Lens and weight 114g. These extra large radiation glasses are non-prescription, and are available in black.

**SIZE:** 62-18-125

WEIGHT: 114g

PROTECTION LEVEL: 0.75mm Pb Eq lens

**COLOR:** Black

MATERIAL: Plastic

SHAPE: Fitover

**PRESCRIPTION AVAILABLE: No** 

**P.** 800 757 2703 | **F.** 800 409 4808