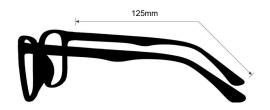

**SIZE:** 62-18-125

WEIGHT: 114g

PROTECTION LEVEL: 0.75mm Pb Eq lens

**COLOR:** Black

MATERIAL: Plastic

SHAPE: Fitover

**PRESCRIPTION AVAILABLE: No** 

**P.** 800 757 2703 | **F.** 800 409 4808