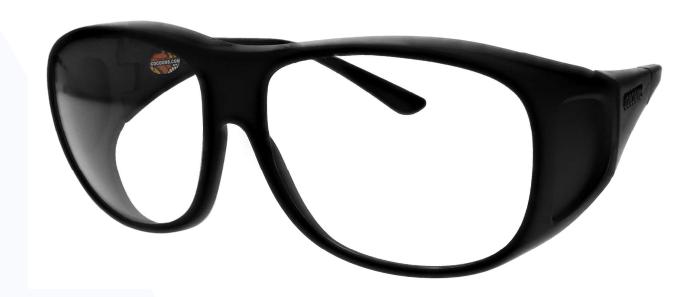

## FRAME INFORMATION

The Radiation Safety Glasses ESC302N feature high quality, distortion-free SF-6 Schott glass radiation-reducing lenses with 0.75mm Pb lead equivalency protection. These lead glasses also provide 0.50mm Pb lead equivalency lateral protection. Made of high-quality plastic, it is a durable and lightweight fitover frame. The ESC302N lead glasses have clear CE Certified Lens and weight 114g. These extra large radiation glasses are non-prescription, and are available in black.

**SIZE:** 62-18-125

WEIGHT: 114g

PROTECTION LEVEL: 0.75mm Pb Eq lens

**COLOR:** Black

MATERIAL: Plastic

SHAPE: Fitover

**PRESCRIPTION AVAILABLE: No** 

**P.** 800 757 2703 | **F.** 800 409 4808