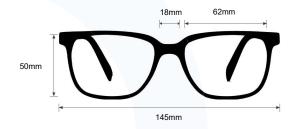

**SIZE:** 62-18-125

WEIGHT: 114g

PROTECTION LEVEL: 0.75mm Pb Eq lens

**COLOR:** Black

MATERIAL: Plastic

SHAPE: Fitover

**PRESCRIPTION AVAILABLE: No** 

**P.** 800 757 2703 | **F.** 800 409 4808