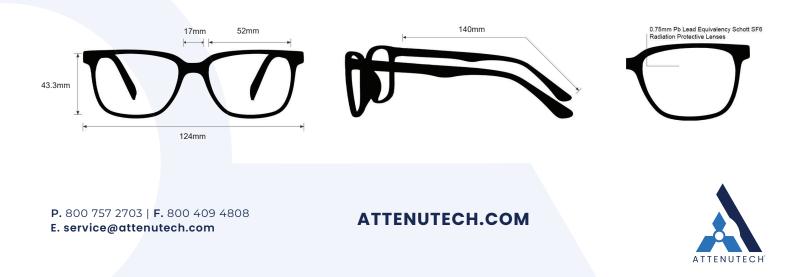

## **FRAME INFORMATION**

The radiation glasses Nike 7164 feature high quality, distortion-free SF-6 Schott glass radiation-reducing lenses with 0.75mm Pb lead equivalency protection. The radiation safety glasses Nike 7164 have clear CE Certified Lens and weight 75.3g. These radiation glasses Nike 7164 are prescription available. Made of high-quality plastic, it is a durable and lightweight cat eye, oval frame. These Nike lead glasses feature saddle bridge. These prescription Nike radiation glasses are available in black/crystal clear, soft tortoise, crystal jade/bronzine, and crystal berry/pink.

SIZE: 52 | 17 | 140 WEIGHT: 75.3g PROTECTION LEVEL: 0.75mm Pb LE COLOR: 4 colors available MATERIAL: Plastic SHAPE: Oval, Cat Eye PRESCRIPTION AVAILABLE: Yes