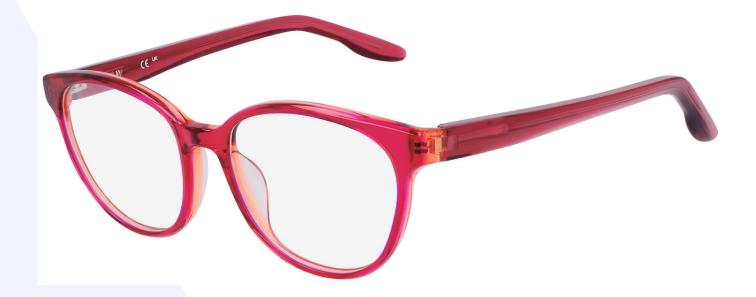

## **FRAME INFORMATION**

The radiation glasses Nike 7164 feature high quality, distortion-free SF-6 Schott glass radiation-reducing lenses with 0.75mm Pb lead equivalency protection. The radiation safety glasses Nike 7164 have clear CE Certified Lens and weight 75.3g. These radiation glasses Nike 7164 are prescription available. Made of high-quality plastic, it is a durable and lightweight cat eye, oval frame. These Nike lead glasses feature saddle bridge. These prescription Nike radiation glasses are available in black/crystal clear, soft tortoise, crystal jade/bronzine, and crystal berry/pink.

SIZE: 52 | 17 | 140 WEIGHT: 75.3g PROTECTION LEVEL: 0.75mm Pb LE COLOR: 4 colors available MATERIAL: Plastic SHAPE: Oval, Cat Eye PRESCRIPTION AVAILABLE: Yes