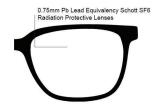

## FRAME INFORMATION

The radiation glasses Nike 7165 feature high quality, distortion-free SF-6 Schott glass radiation-reducing lenses with 0.75mm Pb lead equivalency protection. The radiation safety glasses Nike 7165 have clear CE Certified Lens and weight 58.5g. These radiation glasses Nike 7165 are prescription available. Made of high-quality plastic, it is a durable and lightweight rectangular frame. These Nike lead glasses feature saddle bridge. These prescription Nike radiation glasses are available in black, tortoise/crystal blush, crystal teal laminate, and crystal violet laminate.

**SIZE:** 52 | 17 | 140

WEIGHT: 58.5g

PROTECTION LEVEL: 0.75mm Pb LE

**COLOR:** 4 colors available

MATERIAL: Plastic

SHAPE: Rectangular

PRESCRIPTION AVAILABLE: Yes

**ATTENUTECH.COM** 