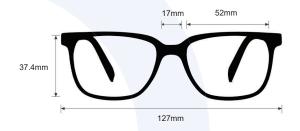

**SIZE:** 52 | 17 | 140

WEIGHT: 58.5g

PROTECTION LEVEL: 0.75mm Pb LE

**COLOR:** 4 colors available

MATERIAL: Plastic

SHAPE: Rectangular

PRESCRIPTION AVAILABLE: Yes

**ATTENUTECH.COM** 