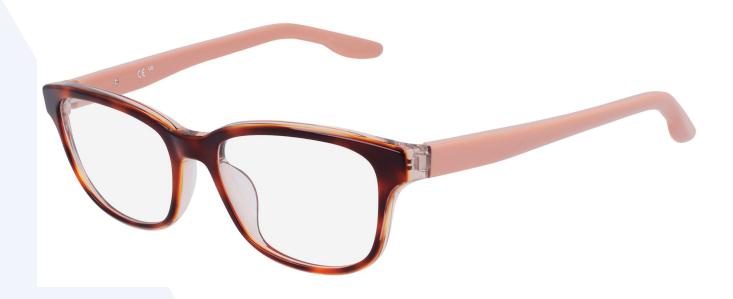

## FRAME INFORMATION

The radiation glasses Nike 7165 feature high quality, distortion-free SF-6 Schott glass radiation-reducing lenses with 0.75mm Pb lead equivalency protection. The radiation safety glasses Nike 7165 have clear CE Certified Lens and weight 58.5g. These radiation glasses Nike 7165 are prescription available. Made of high-quality plastic, it is a durable and lightweight rectangular frame. These Nike lead glasses feature saddle bridge. These prescription Nike radiation glasses are available in black, tortoise/crystal blush, crystal teal laminate, and crystal violet laminate.

**SIZE:** 52 | 17 | 140

WEIGHT: 58.5g

PROTECTION LEVEL: 0.75mm Pb LE

**COLOR:** 4 colors available

MATERIAL: Plastic

SHAPE: Rectangular

PRESCRIPTION AVAILABLE: Yes

**ATTENUTECH.COM** 