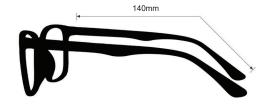

**SIZE:** 52 | 17 | 140

WEIGHT: 58.5g

PROTECTION LEVEL: 0.75mm Pb LE

**COLOR:** 4 colors available

MATERIAL: Plastic

SHAPE: Rectangular

PRESCRIPTION AVAILABLE: Yes

**ATTENUTECH.COM** 