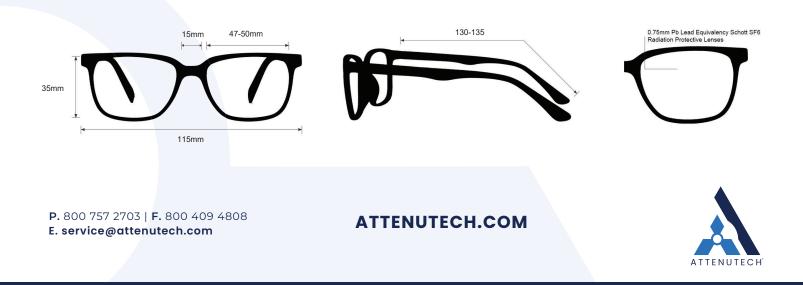

## **FRAME INFORMATION**

The radiation glasses Nike 5019 feature high quality, distortion-free SF-6 Schott glass radiation-reducing lenses with 0.75mm Pb lead equivalency protection. The radiation safety glasses Nike 5019 have clear CE Certified Lens and weight 48.4 g or 52 g in the larger size. Plus, these lead glasses Nike 5019 are prescription available. Made of high-quality plastic, it is a durable and lightweight square frame. These Nike lead glasses also feature adjustable temple bars and spring hinges. In addition, these prescription Nike radiation glasses are available in matte solid black, deep royal blue, matte black fade, matte midnight navy fade, and matte grand purple fade.

SIZE: 47-15-130 | 50-15-135 WEIGHT: 48.4g | 52g PROTECTION LEVEL: 0.75mm Pb Eq lens COLOR: 5 color variations MATERIAL: Plastic SHAPE: Square PRESCRIPTION AVAILABLE: Yes