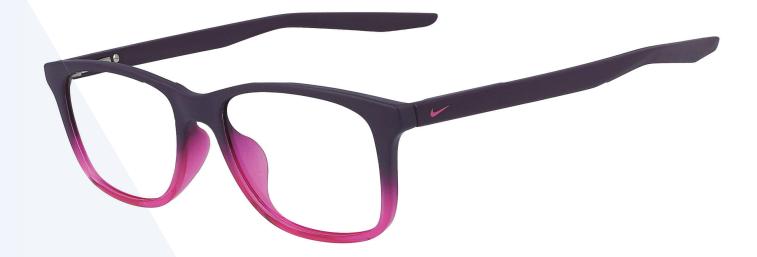

## **FRAME INFORMATION**

The radiation glasses Nike 5019 feature high quality, distortion-free SF-6 Schott glass radiation-reducing lenses with 0.75mm Pb lead equivalency protection. The radiation safety glasses Nike 5019 have clear CE Certified Lens and weight 48.4 g or 52 g in the larger size. Plus, these lead glasses Nike 5019 are prescription available. Made of high-quality plastic, it is a durable and lightweight square frame. These Nike lead glasses also feature adjustable temple bars and spring hinges. In addition, these prescription Nike radiation glasses are available in matte solid black, deep royal blue, matte black fade, matte midnight navy fade, and matte grand purple fade.

SIZE: 47-15-130 | 50-15-135 WEIGHT: 48.4g | 52g PROTECTION LEVEL: 0.75mm Pb Eq lens COLOR: 5 color variations MATERIAL: Plastic SHAPE: Square PRESCRIPTION AVAILABLE: Yes