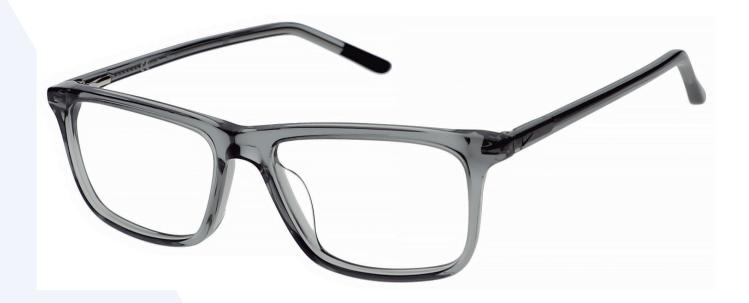

## **FRAME INFORMATION**

The radiation glasses Nike 5541 feature high quality, distortion-free SF-6 Schott glass radiation-reducing lenses with 0.75mm Pb lead equivalency protection. The radiation safety glasses Nike 5541 have clear CE Certified Lens and weight 53 g. These radiation glasses Nike 5541 are prescription available. Made of high-quality plastic, it is a durable and lightweight square frame. These Nike lead glasses feature spring hinges. These prescription Nike radiation glasses are available in matte black/gym red, dark gray/black, and clear/racer blue.

SIZE: 51-14-135 WEIGHT: 53g PROTECTION LEVEL: 0.75mm Pb Eq lens COLOR: 3 colors available MATERIAL: Plastic SHAPE: Square PRESCRIPTION AVAILABLE: Yes