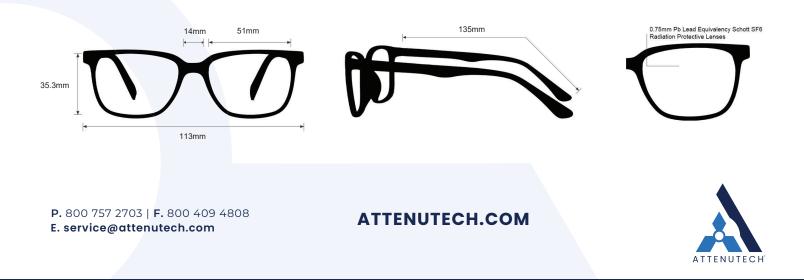

SIZE: 51-14-135 WEIGHT: 53g PROTECTION LEVEL: 0.75mm Pb Eq lens COLOR: 3 colors available MATERIAL: Plastic SHAPE: Square PRESCRIPTION AVAILABLE: Yes