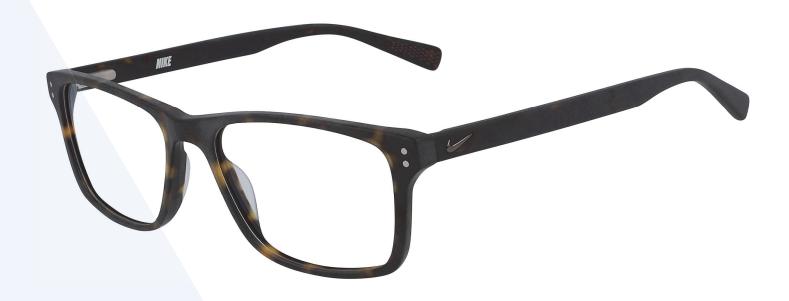

## FRAME INFORMATION

The Nike 7246 radiation glasses feature high quality, distortion-free SF-6 Schott glass radiation-reducing lenses with 0.75mm Pb lead equivalency protection. The radiation safety glasses Nike 7246 have clear CE Certified Lens and weight 71 g. These radiation glasses Nike 7246 are prescription available. Made of high-quality plastic, it is a durable and lightweight rectangular frame. These Nike lead glasses feature spring hinges. These prescription Nike radiation glasses are available in matte black, matte anthracite, matte tortoise, and clear.

**SIZE:** 54-17-140

WEIGHT: 71g

PROTECTION LEVEL: 0.75mm Pb Eq lenses

**COLOR:** 4 colors available

MATERIAL: Plastic

SHAPE: Rectangle

PRESCRIPTION AVAILABLE: Yes

P. 800 757 2703 | F. 800 409 4808 E. service@attenutech.com