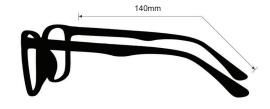

**SIZE:** 54-17-140

WEIGHT: 71g

PROTECTION LEVEL: 0.75mm Pb Eq lenses

**COLOR:** 4 colors available

MATERIAL: Plastic

SHAPE: Rectangle

PRESCRIPTION AVAILABLE: Yes

P. 800 757 2703 | F. 800 409 4808 E. service@attenutech.com