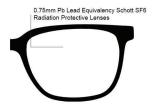

## FRAME INFORMATION

The Nike 7246 radiation glasses feature high quality, distortion-free SF-6 Schott glass radiation-reducing lenses with 0.75mm Pb lead equivalency protection. The radiation safety glasses Nike 7246 have clear CE Certified Lens and weight 71 g. These radiation glasses Nike 7246 are prescription available. Made of high-quality plastic, it is a durable and lightweight rectangular frame. These Nike lead glasses feature spring hinges. These prescription Nike radiation glasses are available in matte black, matte anthracite, matte tortoise, and clear.

**SIZE:** 54-17-140

WEIGHT: 71g

PROTECTION LEVEL: 0.75mm Pb Eq lenses

**COLOR:** 4 colors available

MATERIAL: Plastic

SHAPE: Rectangle

PRESCRIPTION AVAILABLE: Yes

P. 800 757 2703 | F. 800 409 4808 E. service@attenutech.com