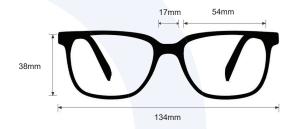

**SIZE:** 54-17-140

WEIGHT: 71g

PROTECTION LEVEL: 0.75mm Pb Eq lenses

**COLOR:** 4 colors available

MATERIAL: Plastic

SHAPE: Rectangle

PRESCRIPTION AVAILABLE: Yes

P. 800 757 2703 | F. 800 409 4808 E. service@attenutech.com