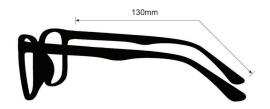

**SIZE:** 54-17-130

WEIGHT: 51.6g

PROTECTION LEVEL: 0.75mm Pb Eq lenses

**COLOR:** 4 colors available

MATERIAL: Plastic

SHAPE: Wrap Around

PRESCRIPTION AVAILABLE: Yes

**P.** 800 757 2703 | **F.** 800 409 4808