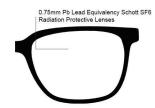

## FRAME INFORMATION

The Nike Brazer radiation glasses feature high quality, distortion-free SF-6 Schott glass radiation-reducing lenses with 0.75mm Pb lead equivalency protection. The radiation safety glasses Nike Brazer have clear CE Certified Lens and weight 51.6g. These radiation glasses Nike Brazer are prescription available. Made of high-quality plastic, it is a durable and lightweight wrap around frame. These Nike lead glasses feature a bio-injected full-rim frame and are available in black, matte black, white, and purple ink colors.

**SIZE:** 54-17-130

WEIGHT: 51.6g

PROTECTION LEVEL: 0.75mm Pb Eq lenses

**COLOR:** 4 colors available

MATERIAL: Plastic

SHAPE: Wrap Around

PRESCRIPTION AVAILABLE: Yes

**P.** 800 757 2703 | **F.** 800 409 4808