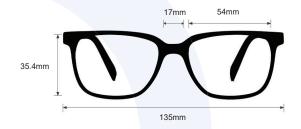

**SIZE:** 54-17-130

WEIGHT: 51.6g

PROTECTION LEVEL: 0.75mm Pb Eq lenses

**COLOR:** 4 colors available

MATERIAL: Plastic

SHAPE: Wrap Around

PRESCRIPTION AVAILABLE: Yes

**P.** 800 757 2703 | **F.** 800 409 4808