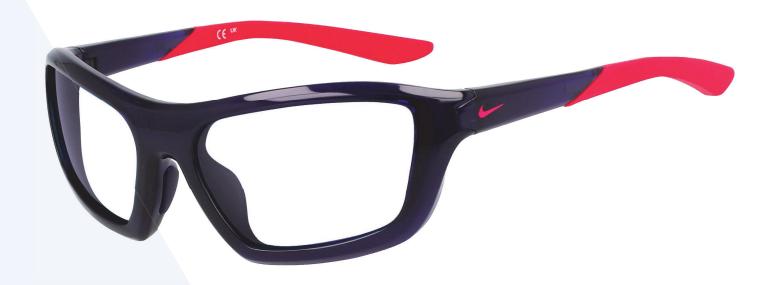

## **NIKE LEAD GLASSES BRAZER**

## FRAME INFORMATION

The Nike Brazer radiation glasses feature high quality, distortion-free SF-6 Schott glass radiation-reducing lenses with 0.75mm Pb lead equivalency protection. The radiation safety glasses Nike Brazer have clear CE Certified Lens and weight 51.6g. These radiation glasses Nike Brazer are prescription available. Made of high-quality plastic, it is a durable and lightweight wrap around frame. These Nike lead glasses feature a bio-injected full-rim frame and are available in black, matte black, white, and purple ink colors.

**SIZE:** 54-17-130

WEIGHT: 51.6g

PROTECTION LEVEL: 0.75mm Pb Eq lenses

**COLOR:** 4 colors available

MATERIAL: Plastic

SHAPE: Wrap Around

PRESCRIPTION AVAILABLE: Yes

**P.** 800 757 2703 | **F.** 800 409 4808