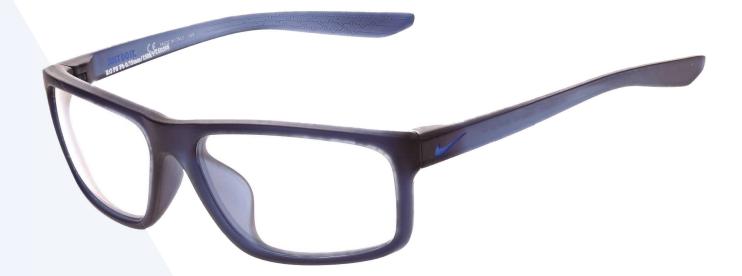

## **FRAME INFORMATION**

The Nike Chronicle radiation glasses feature high quality, distortion-free SF-6 Schott glass radiation-reducing lenses with 0.75mm Pb lead equivalency protection. The radiation safety glasses Nike Chronicle have clear CE Certified Lens and weight 65 g. These radiation glasses Nike Chronicle are prescription available. Made of high-quality plastic, it is a durable and lightweight rectangular, wrap around frame. These Nike lead glasses feature a single bridge and stopper hinges. These prescription Nike radiation glasses are available in matte black/white, velvet brown/light bone, and matte midnight navy/game royal.

SIZE: 59-16-135 WEIGHT: 65g PROTECTION LEVEL: 0.75mm Pb Eq lenses COLOR: 3 colors available MATERIAL: Plastic SHAPE: Rectangle, Wrap Around PRESCRIPTION AVAILABLE: Yes