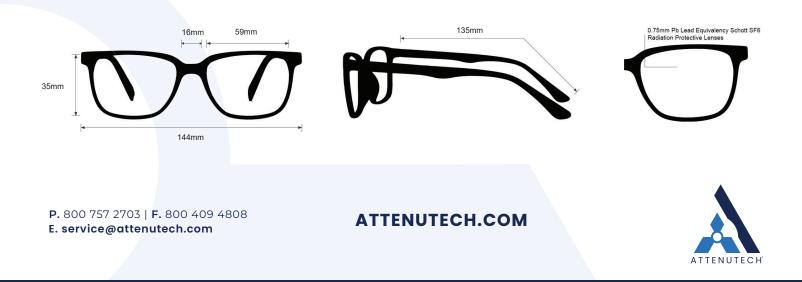

SIZE: 59-16-135 WEIGHT: 65g PROTECTION LEVEL: 0.75mm Pb Eq lenses COLOR: 3 colors available MATERIAL: Plastic SHAPE: Rectangle, Wrap Around PRESCRIPTION AVAILABLE: Yes