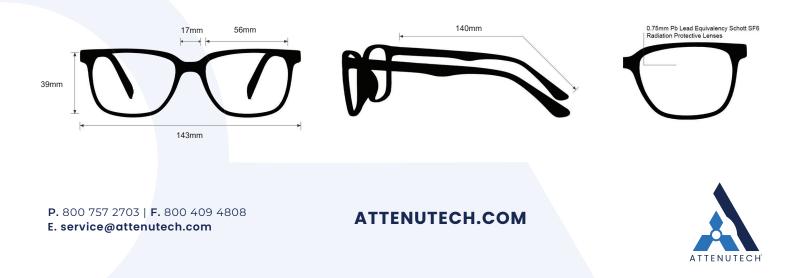

## **FRAME INFORMATION**

The Nike Embar radiation glasses feature high quality, distortion-free SF-6 Schott glass radiation-reducing lenses with 0.75mm Pb lead equivalency protection. The radiation safety glasses Nike Embar have clear CE Certified Lens and weight 43.8g. These radiation glasses Nike Embar are prescription available. Made of high-quality plastic, it is a durable and lightweight rectangular frame. Plus, these Nike lead glasses feature a saddle bridge and are available in four colors.

SIZE: 56-17-140 WEIGHT: 43.8g PROTECTION LEVEL: 0.75mm Pb Eq lenses COLOR: 4 colors available MATERIAL: Plastic SHAPE: Rectangle PRESCRIPTION AVAILABLE: Yes