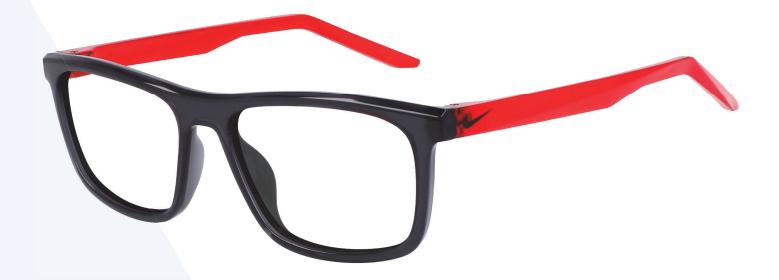

## **FRAME INFORMATION**

The Nike Embar radiation glasses feature high quality, distortion-free SF-6 Schott glass radiation-reducing lenses with 0.75mm Pb lead equivalency protection. The radiation safety glasses Nike Embar have clear CE Certified Lens and weight 43.8g. These radiation glasses Nike Embar are prescription available. Made of high-quality plastic, it is a durable and lightweight rectangular frame. Plus, these Nike lead glasses feature a saddle bridge and are available in four colors.

SIZE: 56-17-140 WEIGHT: 43.8g PROTECTION LEVEL: 0.75mm Pb Eq lenses COLOR: 4 colors available MATERIAL: Plastic SHAPE: Rectangle PRESCRIPTION AVAILABLE: Yes