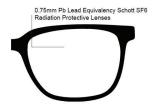

## **FRAME INFORMATION**

The Nike Flatspot XXII radiation glasses feature high quality, distortion-free SF-6 Schott glass radiation-reducing lenses with 0.75mm Pb lead equivalency protection. The radiation safety glasses Nike Flatspot XXII have clear CE Certified Lens and weight 84 g. These radiation glasses Nike Flatspot XXII are prescription available. Made of high-quality plastic, it is a durable and lightweight round frame. These Nike lead glasses feature a saddle bridge. These prescription Nike radiation glasses are available in matte black, worn blue, and obsidian.

**SIZE:** 52-20-145

WEIGHT: 84g

PROTECTION LEVEL: 0.75mm Pb Eq lenses

**COLOR:** 3 colors available

MATERIAL: Plastic

SHAPE: Round

PRESCRIPTION AVAILABLE: Yes

**P.** 800 757 2703 | **F.** 800 409 4808