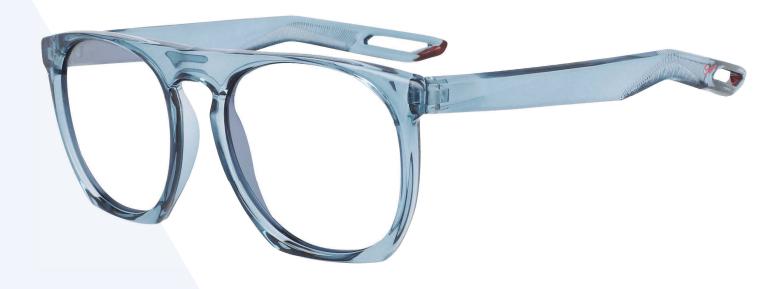

## **FRAME INFORMATION**

The Nike Flatspot XXII radiation glasses feature high quality, distortion-free SF-6 Schott glass radiation-reducing lenses with 0.75mm Pb lead equivalency protection. The radiation safety glasses Nike Flatspot XXII have clear CE Certified Lens and weight 84 g. These radiation glasses Nike Flatspot XXII are prescription available. Made of high-quality plastic, it is a durable and lightweight round frame. These Nike lead glasses feature a saddle bridge. These prescription Nike radiation glasses are available in matte black, worn blue, and obsidian.