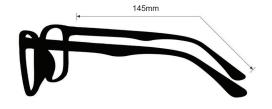

**SIZE:** 52-20-145

WEIGHT: 84g

PROTECTION LEVEL: 0.75mm Pb Eq lenses

**COLOR:** 3 colors available

MATERIAL: Plastic

SHAPE: Round

PRESCRIPTION AVAILABLE: Yes

**P.** 800 757 2703 | **F.** 800 409 4808