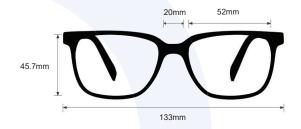

**SIZE:** 52-20-145

WEIGHT: 84g

PROTECTION LEVEL: 0.75mm Pb Eq lenses

**COLOR:** 3 colors available

MATERIAL: Plastic

SHAPE: Round

PRESCRIPTION AVAILABLE: Yes

**P.** 800 757 2703 | **F.** 800 409 4808